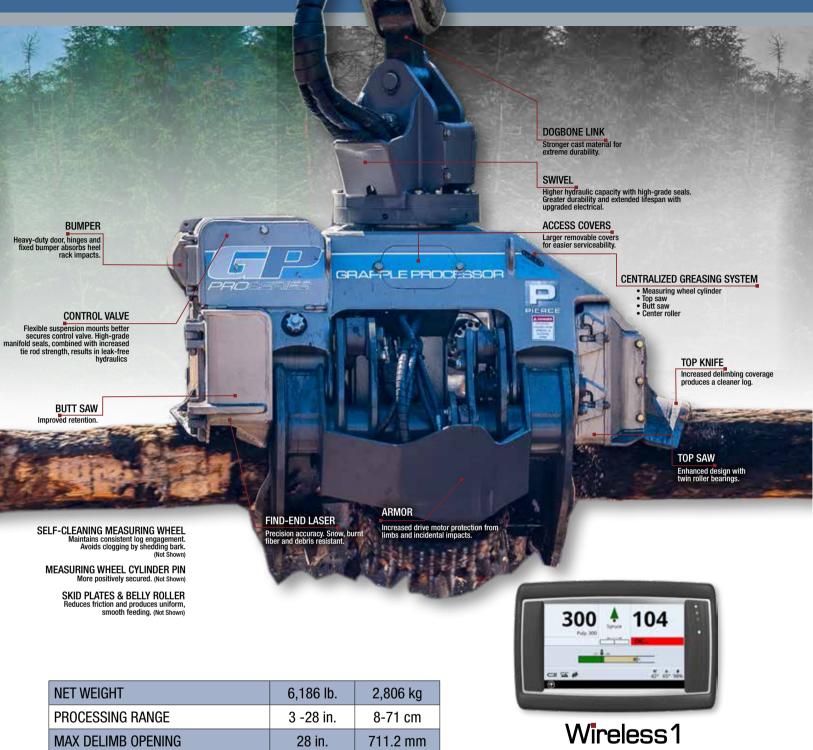

### SPECIFICATIONS

| WEIGHT                 | 6,186#          | 2,806kg |  |
|------------------------|-----------------|---------|--|
| DEGREES OF ROTATION    | 360° CONTINUOUS |         |  |
| CONTROL SYSTEM         | dWIRELESS1      |         |  |
| MACHINE SIZE (IN M.T.) | 24-39           |         |  |