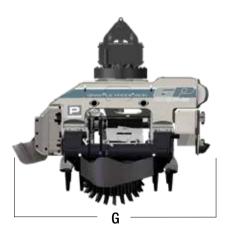

#### DIMENSIONS

| Α | ARMS: OPEN                              | 53.5"              | 136cm  |
|---|-----------------------------------------|--------------------|--------|
| В | ARMS: CLOSED                            | 3"                 | 8cm    |
| С | MAXIMUM WHEEL OPENING                   | 60"                | 151cm  |
| D | HEIGHT (OPEN)                           | 82"                | 209cm  |
| Е | HEIGHT (CLOSED)                         | 67.5"              | 172cm  |
| F | WIDTH: OPEN                             | 93"                | 236cm  |
| G | LENGTH                                  | 74"                | 189cm  |
| Н | ARM TO ARM DISTANCE                     | 45.5"              | 16cm   |
|   | TOP SAW SIZE                            | .404               |        |
|   | TOP SAW MAXIMUM CUTTING DIAMETER        | 17"                | 43cm   |
|   | BUTT SAW SIZE                           | 3/4                |        |
|   | BUTT SAW MAXIMUM CUTTING DIAMETER       | 26"                | 66cm"  |
|   | CAPACITY (FT <sup>2</sup> ): TIP TO TIP | 4,5FT <sup>2</sup> |        |
|   | PROCESSING DIAMETER                     | 3"-28"             | 8-71cm |