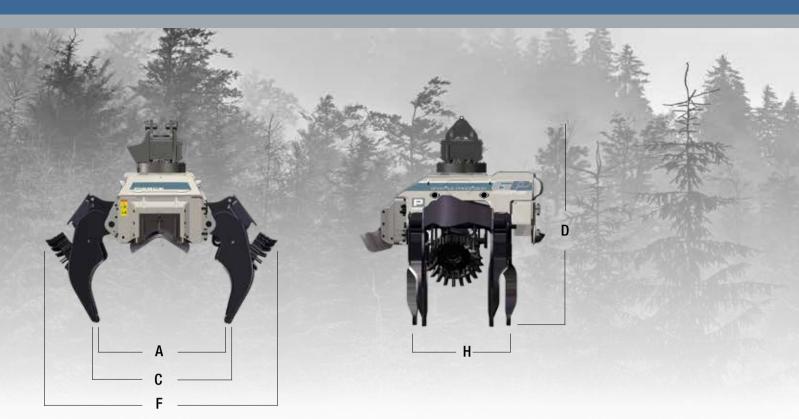

#### DIMENSIONS

| Α | ARMS: OPEN                              | 53.5"              | 136cm  |
|---|-----------------------------------------|--------------------|--------|
| В | ARMS: CLOSED                            | 3"                 | 8cm    |
| С | MAXIMUM WHEEL OPENING                   | 60"                | 151cm  |
| D | HEIGHT (OPEN)                           | 82"                | 209cm  |
| Е | HEIGHT (CLOSED)                         | 67.5"              | 172cm  |
| F | WIDTH: OPEN                             | 93"                | 236cm  |
| G | LENGTH                                  | 74"                | 189cm  |
| Н | ARM TO ARM DISTANCE                     | 45.5"              | 16cm   |
|   | TOP SAW SIZE                            | .404               |        |
|   | TOP SAW MAXIMUM CUTTING DIAMETER        | 17"                | 43cm   |
|   | BUTT SAW SIZE                           | 3/4                |        |
|   | BUTT SAW MAXIMUM CUTTING DIAMETER       | 26"                | 66cm"  |
|   | CAPACITY (FT <sup>2</sup> ): TIP TO TIP | 4,5FT <sup>2</sup> |        |
|   | PROCESSING DIAMETER                     | 3"-28"             | 8-71cm |