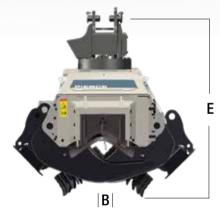

#### DIMENSIONS

| Α | ARMS: OPEN                              | 53.5"              | 136cm  |
|---|-----------------------------------------|--------------------|--------|
| В | ARMS: CLOSED                            | 3"                 | 8cm    |
| С | MAXIMUM WHEEL OPENING                   | 60"                | 151cm  |
| D | HEIGHT (OPEN)                           | 82"                | 209cm  |
| Е | HEIGHT (CLOSED)                         | 67.5"              | 172cm  |
| F | WIDTH: OPEN                             | 93"                | 236cm  |
| G | LENGTH                                  | 74"                | 189cm  |
| Н | ARM TO ARM DISTANCE                     | 45.5"              | 16cm   |
|   | TOP SAW SIZE                            | .404               |        |
|   | TOP SAW MAXIMUM CUTTING DIAMETER        | 17"                | 43cm   |
|   | BUTT SAW SIZE                           | 3/4                |        |
|   | BUTT SAW MAXIMUM CUTTING DIAMETER       | 26"                | 66cm"  |
|   | CAPACITY (FT <sup>2</sup> ): TIP TO TIP | 4,5FT <sup>2</sup> |        |
|   | PROCESSING DIAMETER                     | 3"-28"             | 8-71cm |