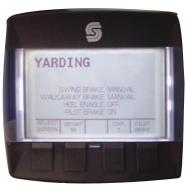

### DUAL WINCH SYSTEM

- Effortlessly change from yarding to loading in minutes.
- Highlead (flat or downhill) and shotgun carriage (uphill) yarding versatility.
- High-speed, power-out for shotgun yarding.
- Hydraulic brake interlock for highlead yarding.
- High performance hydraulic winches.
- 2 speed, "shift-on-the-fly" inhaul and high-speed reverse.
- 2 speed operation: 25,000# yarding capacity in low gear, and line speed up to 1,400'/min in high gear.
- Winch direction and speed controlled by either joysticks or travel pedals.
- Easy switch from travel to yarding winch mode.
- Modern cab mounted electrical controller controls all system functions.
- Display keeps operator up to date on operating status.
- Provides technicians with diagnostics detail.
- Reinforced right front mounted winch platform.