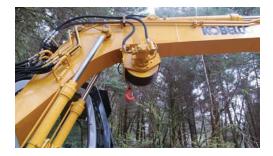

## SINGLE WINCH SYSTEM

- Best suited for close-in, clean-up work, and picking corners.
- Underboom-mount or right front corner mount.