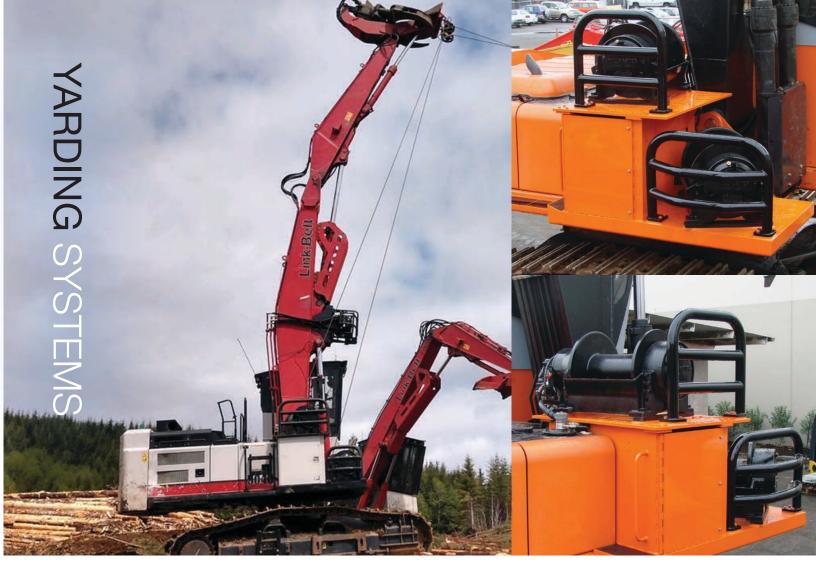

# QUALITY WITHOUT COMPROMISE.

Pierce yarding packages are built to work with loaders and excavators, without compromising the primary functionality and performance of your machine. More economical than a dedicated yarder, our yarding packages offer you more flexibility for less investment. They're ideal for everything from shotgun (uphill) and highlead (downhill) log retrieval in large second growth timber, to thinning applications and picking corners. And with a smaller machine profile than most yarders, Pierce yarding packages make it easy for you to avoid excessive transportation costs, while saving on fuel, maintenance and overall machine cost.

### DUAL WINCH SYSTEM

- Effortlessly change from yarding to loading in minutes.
- Highlead (flat or downhill) and shotgun carriage (uphill) yarding versatility.
- High-speed, power-out for shotgun yarding.
- Hydraulic brake interlock for highlead yarding.
- High performance hydraulic winches.
- 2 speed, "shift-on-the-fly" inhaul and high-speed reverse.
- 2 speed operation: 25,000# yarding capacity in low gear, and line speed up to 1,400'/min in high gear.
- Winch direction and speed controlled by either joysticks or travel pedals.
- Easy switch from travel to yarding winch mode.
- Modern cab mounted electrical controller controls all system functions.
- Display keeps operator up to date on operating status.
- Provides technicians with diagnostics detail.
- Reinforced right front mounted winch platform.