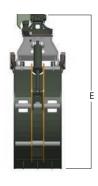

#### ALL GRAPPLES FEATURE:

- Dual axis grapple pivot.
- Swing motor armor.
- Inside grapple arm plating.
- Continuous 360° rotation.