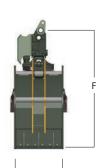

#### ALL GRAPPLES FEATURE:

- Dual axis grapple pivot.
- Swing motor armor.
- Inside grapple arm plating.
- Continuous 360° rotation.