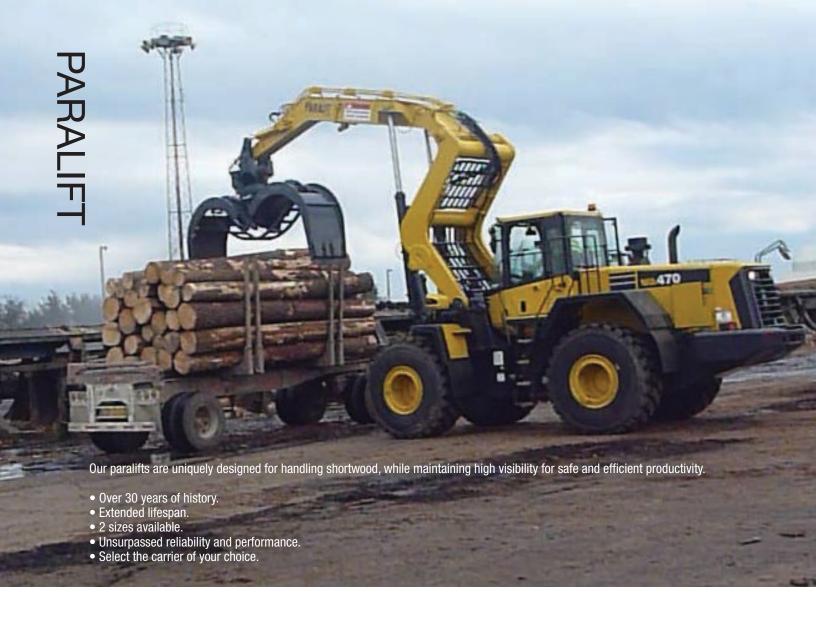

# PARALIFT: SIMPLY UNMATCHED.

Pierce's long history of high-lift Paralifts reach back to the design's inception—and long before European loaders were even involved in log yards. Since then, Pierce has continued to improve on the original design, resulting in hi-lift loaders that offer unsurpassed reliability and performance. In fact many of them have logged well over 50,000 hours!

Pierce's experience has led to countless purpose-built, loaders for handling shortwood—all designed to maintain high visibility for safe and efficient throughput. And with a variety of grapple options suitable for 8' to16' logs, Pierce Paralifts will likely meet just about any log yard requirement. And should your yard have even greater payload and production requirements, look to Pierce for the only provider of a larger hi-lift loader...the 55-225 Paralift!