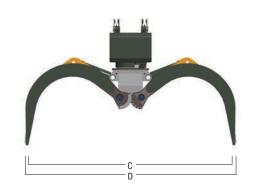

#### ALL GRAPPLES FEATURE:

- Dual axis grapple pivot.
- Swing motor armor.
- Inside grapple arm plating.
- Continuous 360° rotation.