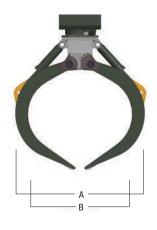

#### ALL GRAPPLES FEATURE:

- Dual axis grapple pivot.
- Swing motor armor.
- Inside grapple arm plating.
- Continuous 360° rotation.