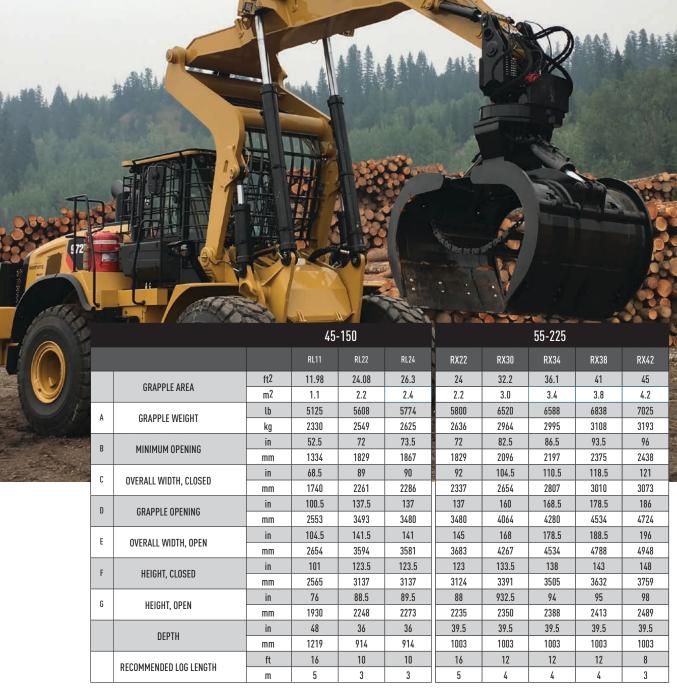

#### ALL GRAPPLES FEATURE:

- Dual axis grapple pivot.
- Swing motor armor.
- Inside grapple arm plating.
- Continuous 360° rotation.

#### LOADER TO BE EQUIPPED WITH:

- Bare front frame [no boom and arm (linkage),cylinder, pin, bucket, etc.]
- Maximum permissible counterweight.
- Forestry configuration.
- 3 spool control (attachment) valve.
- 2 axis joysticks and 1 3rd function control lever.
- 45-150: Rigid wall 26.5" X 25 rated L3-20 ply tires.
- 55-225: Rigid wall 29.5" X 25 rated L3-20 ply tires.

OPTION WEIGHT NOT INCLUDED IN GRAPPLE WEIGHT.
PREVIOUS RE-SERIES GRAPPLES ARE ALSO AVAILABLE UPON REQUEST.