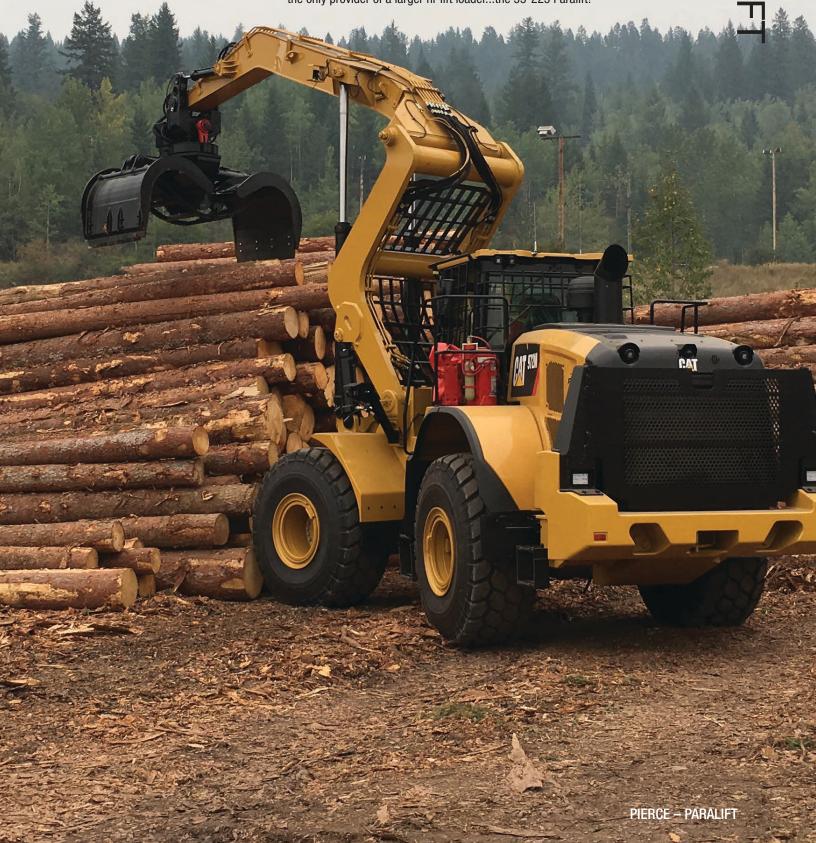

PIERCE

Pierce's experience has led to countless purpose-built, loaders for handling shortwood—all designed to maintain high visibility for safe and efficient throughput. And with a variety of grapple options suitable for 8' to16' logs, Pierce Paralifts will likely meet just about any log yard requirement. And should your yard have even greater payload and production requirements, look to Pierce for the only provider of a larger hi-lift loader...the 55-225 Paralift!