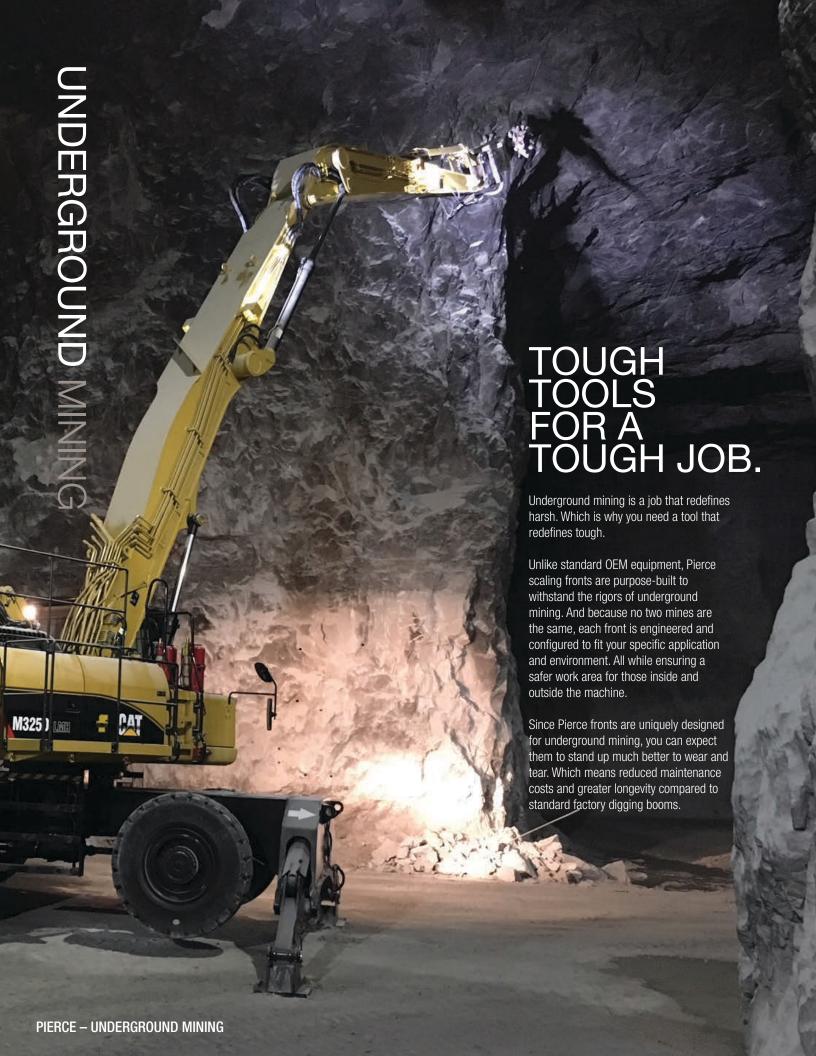

### READY TO REPORT FOR EXTREME DUTY.

## PURPOSE-BUILT SCALING FRONTS

- Extreme duty straight main boom and excavator-style stick sections.
- Single or twin stick cylinders."Captured" main-to-stick pin.

- Side-mounted plumbing with guards.
- O-ring face seal hydraulic plumbing.
- Heavy-duty bucket cylinder guard.
- Debris deflector.

### OPTIONAL:

- High intensity LED work lights.
- Heavy-duty cab protection.
- Hydraulic tilt cab (35°).

TILT CAB AND CAB GUARD