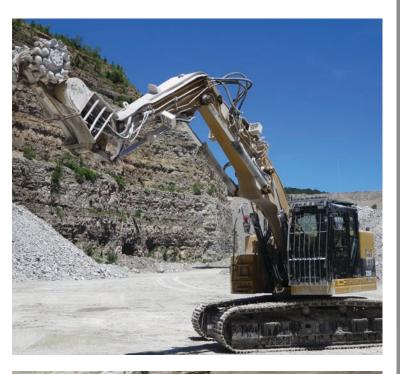

## PURPOSE-BUILT SCALING FRONTS

- Extreme duty straight main boom and excavator-style stick sections.
- Single or twin stick cylinders."Captured" main-to-stick pin.

- Side-mounted plumbing with guards.
- O-ring face seal hydraulic plumbing.
- Heavy-duty bucket cylinder guard.
- Debris deflector.

### OPTIONAL:

- High intensity LED work lights.
- Heavy-duty cab protection.
- Hydraulic tilt cab (35°).

TILT CAB AND CAB GUARD