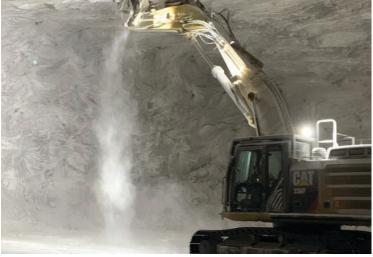

## PURPOSE-BUILT SCALING FRONTS

- Extreme duty straight main boom and excavator-style stick sections.
- Single or twin stick cylinders."Captured" main-to-stick pin.

- Side-mounted plumbing with guards.
- O-ring face seal hydraulic plumbing.
- Heavy-duty bucket cylinder guard.
- Debris deflector.

### OPTIONAL:

- High intensity LED work lights.
- Heavy-duty cab protection.
- Hydraulic tilt cab (35°).

TILT CAB AND CAB GUARD