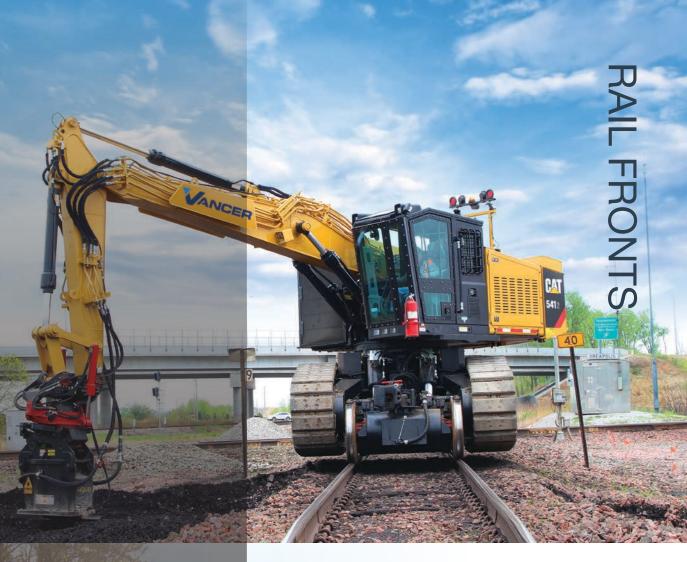

## PIERCE RAIL FRONT FOR UNDERCUTTING AND CLEANUP.

## CUSTOM RAIL CONFIGURATIONS

FEATURES:

- 28' overall reach.
- 2-piece front with excavator-style stick.
- Stick cylinder.
- Bucket cylinder and linkage.
- High strength materials.
- Light brackets on main boom.
- Oversized pins and aluminum bronze bushings.
- Plumbed for undercutter and brushcutter.
- Centralized lubrication.

OPTIONAL:

- Hoist cylinders.
- LED light package.

SHUNT

PIERCE

a fe laberer

÷.,

411

4424 NE 158th Portland, Oregon 97230 USA