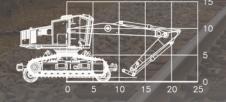

## WORK IN A MORE STABLE ENVIRONMENT WITH PIERCE STRADDLE CARRIERS.

Raising the carbody allows the excavator to literally unload by straddling the railcars. The result...radical productivity gains over traditional side loading equipment, 3 times more! This is due to optimizing operator visibility and safety while minimizing damage to railcars. Furthermore, the cost is less than other railcar dump systems, and implementation is a snap.