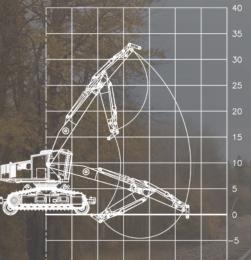

See how simple it is to elevate your game - and your productivity.

15'

17.75'

0 5 10 15 20 25 30 35