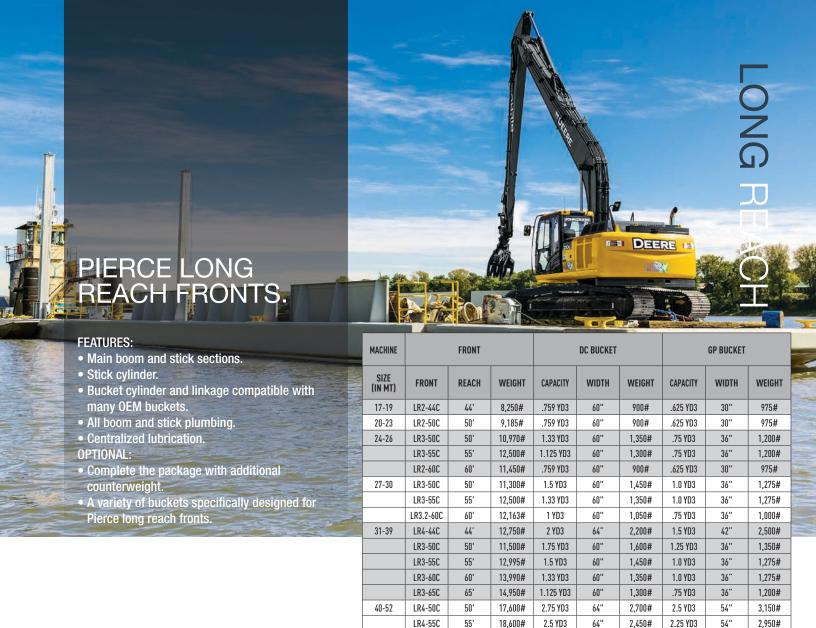

DITCH CLEANING

| MACHINE<br>SIZE<br>(IN MT) | FRONT     | REACH | A     | В      | С      | D      | E     |
|----------------------------|-----------|-------|-------|--------|--------|--------|-------|
| 17-19                      | LR2-44C   | 44'   | 9'8"  | 28'    | 44'3"  | 33'    | 35'3" |
| 20-23                      | LR2-50C   | 50'   | 10'3" | 31'4"  | 50'    | 37'7"  | 40'1" |
| 24-26                      | LR3-50C   | 50'   | 10'8" | 32'2"  | 50'    | 37'7"  | 37'   |
|                            | LR2-55C   | 55'   | 11'1" | 35'    | 55'1"  | 42'3"  | 39'4" |
|                            | LR2-60C   | 60'   | 10'9" | 39'8"  | 59'10" | 48'6"  | 39'6" |
| 27-30                      | LR3-50C   | 50'   | 10'8" | 32'2"  | 50'    | 37'5"  | 37'2" |
|                            | LR3-55C   | 55'   | 11'1" | 35'    | 55'1"  | 42'    | 39'7" |
|                            | LR3.2-60C | 60'   | 11'3" | 39'8"  | 60'4"  | 48'3"  | 41'   |
| 31-39                      | LR4-44C   | 44'   | 11'1" | 27'9"  | 44'3"  | 33'6"  | 25'7" |
|                            | LR3-50C   | 50'   | 11'   | 32'2"  | 50'    | 37'1"  | 34'9" |
|                            | LR3-55C   | 55'   | 11'2" | 35'10" | 55'11" | 44'    | 34'6" |
|                            | LR3-60C   | 60'   | 11'5" | 39'7"  | 60'9"  | 47'9"  | 38'5" |
|                            | LR3-65C   | 65'   | 12'   | 42'    | 65'3"  | 51'9"  | 41'7" |
| 40-52                      | LR4-50C   | 50'   | 12'4" | 33'6"  | 51'    | 37'10" | 31'2" |
|                            | LR4-55C   | 55'   | 12'6" | 36'5"  | 55'6"  | 41'4"  | 33'3" |
|                            | LR4-60C   | 60'   | 12'6" | 39'9"  | 61'5"  | 46'2"  | 38'5" |
|                            | LR4-65C   | 65'   | 12'8" | 41'11" | 66'    | 49'4"  | 42'6" |
|                            | LR4-70C   | 70'   | 12'8" | 43'8"  | 70'5"  | 54'3"  | 44'8" |

NOTE: SPECIFICATIONS MAY CHANGE DEPENDING UPON MACHINE MAKE AND MODEL.