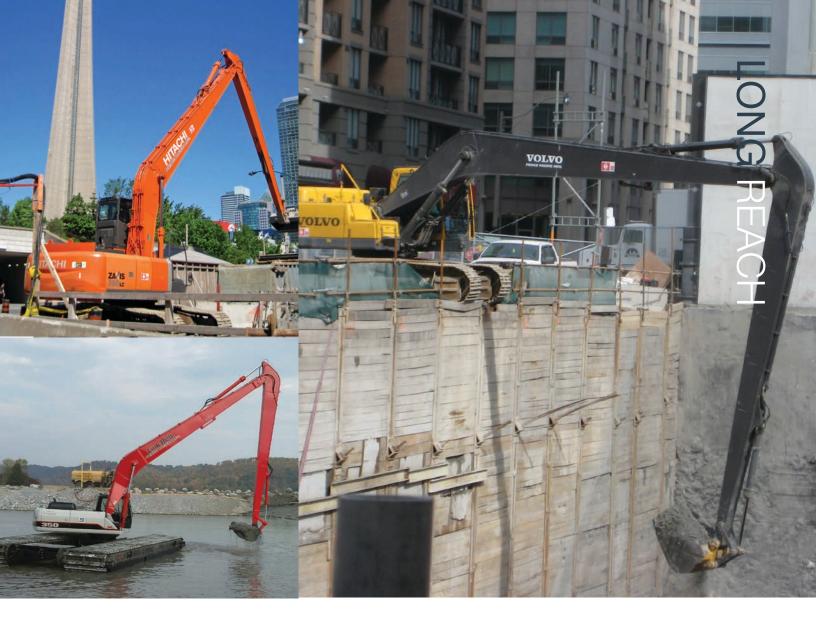

## INDUSTRIAL PRODUCTS LONG REACH

**PIERCE** 

LR4-60C

LR4-65C

LR4-70C

60'

65'

70'