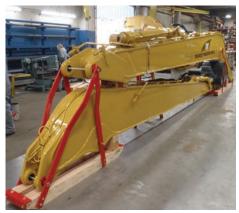

## INDUSTRIAL PRODUCTS LONG REACH



**PIERCE** 





LR4-60C

LR4-65C

LR4-70C

60'

65'

70'

NOTE: FRONT WEIGHTS DO NOT INCLUDE HOIST CYLINDERS OR BUCKETS.
CUSTOM BUCKETS AND BUCKET SIZES ARE AVAILABLE UPON APPLICATION APPROVAL.
PIERCE LONG REACH FRONTS UTILIZE OEM EXCAVATOR HOIST CYLINDERS. IF NEEDED, PIERCE CAN SUPPLY.
ALL DITCH CLEANING BUCKETS COME EQUIPPED WITH BOLT-ON CUTTING EDGE.
ALL GENERAL PURPOSE BUCKETS COME EQUIPPED WITH TEETH.

2.28 YD3

1.75 YD3

1.125 YD3

64"

64"

2,350#

1,950#

1,350#

2.0 YD3

1.5 YD3

1.0 YD3

48"

42"

2,700#

2,600#

1,275#

19,300#

20,210#

21,240#

## TRANSPORT CRADLE.



For overseas, containerized shipments.

## NOT JUST ANOTHER BUCKET.

Specifically designed and optimized to work with Pierce long reach fronts, each bucket is fabricated exclusively with high-strength steel, resulting in a lightweight bucket that maximizes payload.







DITCH CLEANING





| MACHINE<br>SIZE<br>(IN MT) | FRONT     | REACH | A     | В      | С      | D      | E     |
|----------------------------|-----------|-------|-------|--------|--------|--------|-------|
| 17-19                      | LR2-44C   | 44'   | 9'8"  | 28'    | 44'3"  | 33'    | 35'3" |
| 20-23                      | LR2-50C   | 50'   | 10'3" | 31'4"  | 50'    | 37'7"  | 40'1" |
| 24-26                      | LR3-50C   | 50'   | 10'8" | 32'2"  | 50'    | 37'7"  | 37'   |
|                            | LR2-