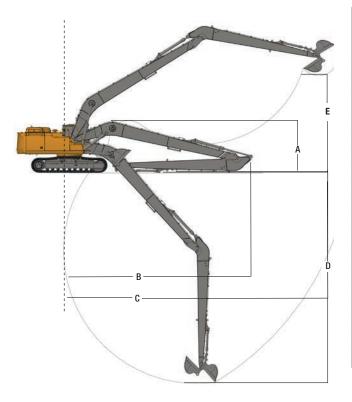

DITCH CLEANING

| MACHINE<br>SIZE<br>(IN MT) | FRONT     | REACH | A     | В      | С      | D      | E     |
|----------------------------|-----------|-------|-------|--------|--------|--------|-------|
| 17-19                      | LR2-44C   | 44'   | 9'8"  | 28'    | 44'3"  | 33'    | 35'3" |
| 20-23                      | LR2-50C   | 50'   | 10'3" | 31'4"  | 50'    | 37'7"  | 40'1" |
| 24-26                      | LR3-50C   | 50'   | 10'8" | 32'2"  | 50'    | 37'7"  | 37'   |
|                            | LR2-55C   | 55'   | 11'1" | 35'    | 55'1"  | 42'3"  | 39'4" |
|                            | LR2-60C   | 60'   | 10'9" | 39'8"  | 59'10" | 48'6"  | 39'6" |
| 27-30                      | LR3-50C   | 50'   | 10'8" | 32'2"  | 50'    | 37'5"  | 37'2" |
|                            | LR3-55C   | 55'   | 11'1" | 35'    | 55'1"  | 42'    | 39'7" |
|                            | LR3.2-60C | 60'   | 11'3" | 39'8"  | 60'4"  | 48'3"  | 41'   |
| 31-39                      | LR4-44C   | 44'   | 11'1" | 27'9"  | 44'3"  | 33'6"  | 25'7" |
|                            | LR3-50C   | 50'   | 11'   | 32'2"  | 50'    | 37'1"  | 34'9" |
|                            | LR3-55C   | 55'   | 11'2" | 35'10" | 55'11" | 44'    | 34'6" |
|                            | LR3-60C   | 60'   | 11'5" | 39'7"  | 60'9"  | 47'9"  | 38'5" |
|                            | LR3-65C   | 65'   | 12'   | 42'    | 65'3"  | 51'9"  | 41'7" |
| 40-52                      | LR4-50C   | 50'   | 12'4" | 33'6"  | 51'    | 37'10" | 31'2" |
|                            | LR4-55C   | 55'   | 12'6" | 36'5"  | 55'6"  | 41'4"  | 33'3" |
|                            | LR4-60C   | 60'   | 12'6" | 39'9"  | 61'5"  | 46'2"  | 38'5" |
|                            | LR4-65C   | 65'   | 12'8" | 41'11" | 66'    | 49'4"  | 42'6" |
|                            | LR4-70C   | 70'   | 12'8" | 43'8"  | 70'5"  | 54'3"  | 44'8" |