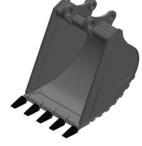

## NOT JUST ANOTHER BUCKET.

Specifically designed and optimized to work with Pierce long reach fronts, each bucket is fabricated exclusively with high-strength steel, resulting in a lightweight bucket that maximizes payload.