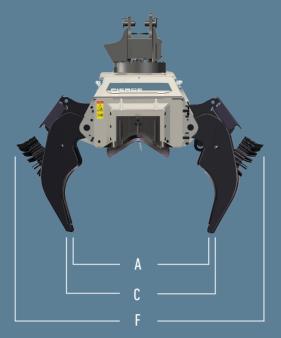

| DIMENSIONS                   |                    |        |        |
|------------------------------|--------------------|--------|--------|
| Arms: Open                   | Α                  | 53.5"  | 136cm  |
| Arms: Closed                 | В                  | 3″     | 8cm    |
| Maximum Wheel Opening        | C                  | 60″    | 151cm  |
| Height: Open                 | D                  | 82″    | 209cm  |
| Height: Closed               | Е                  | 67.5"  | 172cm  |
| Width: Open                  | F                  | 93″    | 236cm  |
| Length                       | G                  | 74"    | 189cm  |
| Arm To Arm Distance          | Н                  | 45.5"  | 16cm   |
| Top Saw Size                 | .404               |        |        |
| Top Saw Maximum Cutting Did  | 17″                | 43cm   |        |
| Butt Saw Size                | 3/4                |        |        |
| Butt Saw Maximum Cutting Did | 26″                | 66cm   |        |
| Capacity (ft²): Tip To Tip   | 4.5ft <sup>2</sup> |        |        |
| Processing Diameter          |                    | 3″-28″ | 8-71cm |
|                              |                    |        |        |