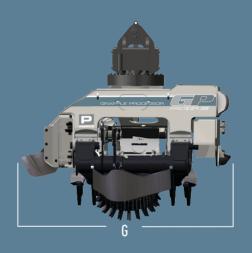

| DIMENSIONS                   |                    |        |        |
|------------------------------|--------------------|--------|--------|
| Arms: Open                   | Α                  | 53.5"  | 136cm  |
| Arms: Closed                 | В                  | 3″     | 8cm    |
| Maximum Wheel Opening        | C                  | 60″    | 151cm  |
| Height: Open                 | D                  | 82″    | 209cm  |
| Height: Closed               | Е                  | 67.5"  | 172cm  |
| Width: Open                  | F                  | 93″    | 236cm  |
| Length                       | G                  | 74"    | 189cm  |
| Arm To Arm Distance          | Н                  | 45.5"  | 16cm   |
| Top Saw Size                 | .404               |        |        |
| Top Saw Maximum Cutting Did  | 17″                | 43cm   |        |
| Butt Saw Size                | 3/4                |        |        |
| Butt Saw Maximum Cutting Did | 26″                | 66cm   |        |
| Capacity (ft²): Tip To Tip   | 4.5ft <sup>2</sup> |        |        |
| Processing Diameter          |                    | 3″-28″ | 8-71cm |
|                              |                    |        |        |