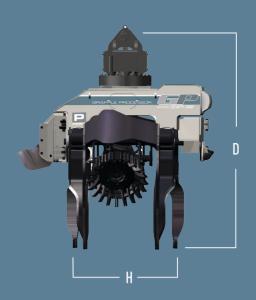

| DIMENSIONS                   |                    |        |        |
|------------------------------|--------------------|--------|--------|
| Arms: Open                   | Α                  | 53.5"  | 136cm  |
| Arms: Closed                 | В                  | 3″     | 8cm    |
| Maximum Wheel Opening        | C                  | 60″    | 151cm  |
| Height: Open                 | D                  | 82″    | 209cm  |
| Height: Closed               | Е                  | 67.5"  | 172cm  |
| Width: Open                  | F                  | 93″    | 236cm  |
| Length                       | G                  | 74"    | 189cm  |
| Arm To Arm Distance          | Н                  | 45.5"  | 16cm   |
| Top Saw Size                 | .404               |        |        |
| Top Saw Maximum Cutting Did  | 17″                | 43cm   |        |
| Butt Saw Size                | 3/4                |        |        |
| Butt Saw Maximum Cutting Did | 26″                | 66cm   |        |
| Capacity (ft²): Tip To Tip   | 4.5ft <sup>2</sup> |        |        |
| Processing Diameter          |                    | 3″-28″ | 8-71cm |
|                              |                    |        |        |