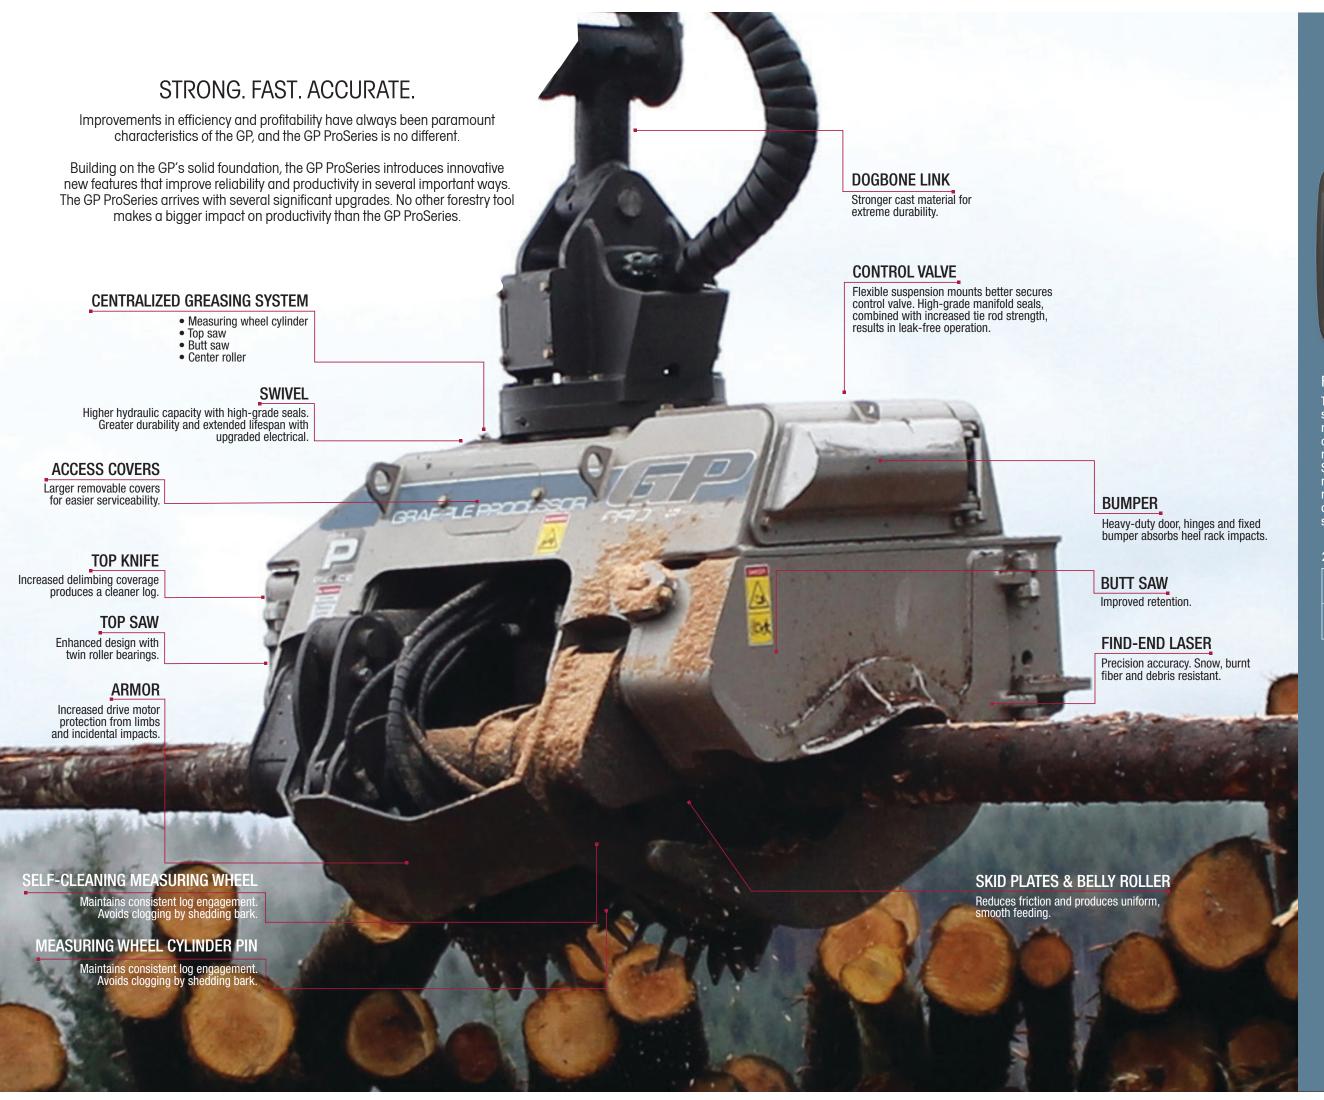

## FORESTER CONTROL SYSTEM

The GP ProSeries offers a completely new state-of-the-art control system with improved module and cable connections, wireless communication and features our latest full scale measuring technology from our Forester Control System. The complete bucking system handles measurement, control, monitoring and management of the production process, all controlled by a user-friendly, color touch screen interface.

Wireless communication between GP ProSeries and cab.

The GP ProSeries represents the best of Pierce's pioneering spirit, innovative engineering and state-of-the-art technology.

| SPECIFICATIONS                                                     |                                            |      |  |  |
|--------------------------------------------------------------------|--------------------------------------------|------|--|--|
| Weight Degrees Of Rotation Control System Recommended Machine Size | 6,186#<br>360° continuous<br>Fore<br>24-39 | 0101 |  |  |