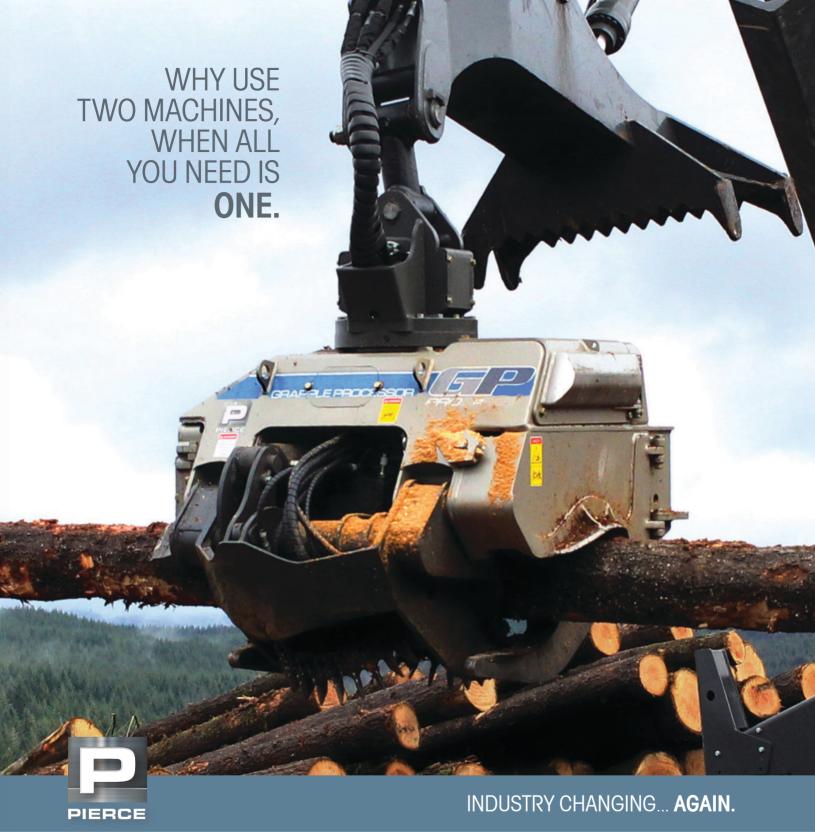

NET WEIGHT
PROCESSING RANGE
MAX DELIMB OPENING

MAX ARM OPENING

MAX CUTTING DIAMETER
MAX HYDRAULIC PRESSURE

RECOMMENDED CARRIER SIZE

6,186 lb. 2,806 kg 3-28 in. 8-71 cm 28 in. 711.2 mm

53.5 in. 136 cm 26 in. 66 cm

5,075 psi 35 MPa

24-39 MT





## **Forester**



## FORESTER CONTROL SYSTEM

The GP ProSeries offers a completely new state-of-the-art control system with improved module and cable connections, wireless communication and features our latest full scale measuring technology from our Forester Control System. The complete bucking system handles measurement, control, monitoring and management of the production process, all controlled by a user-friendly, color touch screen interface.

## 2 CONFIGURATIONS AVAILABLE:

| H50 | 9" color touch screen with standard production report