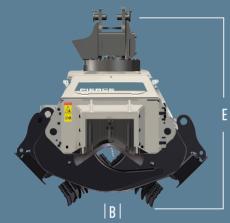

| DIMENSIONS                   |                    |        |        |
|------------------------------|--------------------|--------|--------|
| Arms: Open                   | Α                  | 53.5"  | 136cm  |
| Arms: Closed                 | В                  | 3″     | 8cm    |
| Maximum Wheel Opening        | C                  | 60″    | 151cm  |
| Height: Open                 | D                  | 82″    | 209cm  |
| Height: Closed               | Е                  | 67.5"  | 172cm  |
| Width: Open                  | F                  | 93″    | 236cm  |
| Length                       | G                  | 74"    | 189cm  |
| Arm To Arm Distance          | Н                  | 45.5"  | 16cm   |
| Top Saw Size                 | .404               |        |        |
| Top Saw Maximum Cutting Did  | 17″                | 43cm   |        |
| Butt Saw Size                | 3/4                |        |        |
| Butt Saw Maximum Cutting Did | 26″                | 66cm   |        |
| Capacity (ft²): Tip To Tip   | 4.5ft <sup>2</sup> |        |        |
| Processing Diameter          |                    | 3″-28″ | 8-71cm |
|                              |                    |        |        |