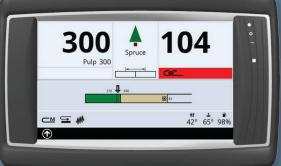

## FORESTER CONTROL SYSTEM

The GP ProSeries offers a completely new state-of-the-art control system with improved module and cable connections, wireless communication and features our latest full scale measuring technology from our Forester Control System. The complete bucking system handles measurement, control, monitoring and management of the production process, all controlled by a user-friendly, color touch screen interface.

## 2 CONFIGURATIONS AVAILABLE:

| H50 | 9" color touch screen with standard production reporting.     |
|-----|---------------------------------------------------------------|
| H60 | 15" color touch screen with<br>StanForD production reporting. |