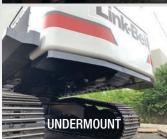

## COUNTERWEIGHT

Our heavy counterweights provide exceptional stability, particularly when working over the side of the machine. Purpose-built to also reduce loading on the swing bearing, this option is ideal for the rigors of heavy long reach, demolition, scrap, and material handling applications.

Available configurations:

- Top mount
- Undermount
- Top & undermount
- Sandwich
- Backpack

Pierce collaborates closely with the excavator OEM in order to provide the appropriate and approved counterweight amount for each machine.