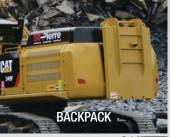

## COUNTERWEIGHT

Our heavy counterweights provide exceptional stability, particularly when working over the side of the machine. Purpose-built to also reduce loading on the swing bearing, this option is ideal for the rigors of heavy long reach, demolition, scrap, and material handling applications.

Available configurations:

- Top mount
- Undermount
- Top & undermount
- Sandwich
- Backpack

Pierce collaborates closely with the excavator OEM in order to provide the appropriate and approved counterweight amount for each machine.