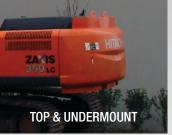

## COUNTERWEIGHT

Our heavy counterweights provide exceptional stability, particularly when working over the side of the machine. Purpose-built to also reduce loading on the swing bearing, this option is ideal for the rigors of heavy long reach, demolition, scrap, and material handling applications.

Available configurations:

- Top mount
- Undermount
- Top & undermount
- Sandwich
- Backpack

Pierce collaborates closely with the excavator OEM in order to provide the appropriate and approved counterweight amount for each machine.