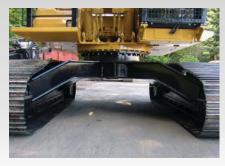

# WIDENED UNDERCARRIAGE

Pierce's widened carbody provides the over-the-side stability you need to handle heavy loads. It's engineered to stabilize your excavator while equalizing lift capacity throughout the entire 360° swing motion.

### FIXED UNDERCARRIAGE

### VARIABLE GAUGE UNDERCARRIAGE