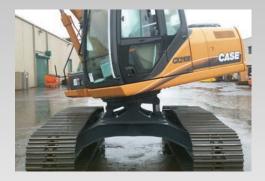

# TURNTABLE LEVELER

The unique design of Pierce's turntable levelers offer 8.5° articulation in both directions (left/right) for optimum flexibility on side slopes. Available for machines ranging from 17-23 metric tons.

### OPTIONAL:

• Foot pedal or joystick control.