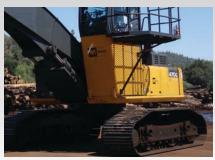

## COUNTERWEIGHT

Our heavy counterweights provide exceptional stability, particularly when working over the side of the machine. Purpose-built to also reduce loading on the swing bearing, this option is ideal for the rigors of heavy long reach, demolition, scrap, and material handling applications.

Available configurations:

- Top mount
- Undermount
- Top & undermount
- Sandwich
- Backpack

Pierce collaborates closely with the excavator OEM in order to provide the appropriate and approved counterweight amount for each machine.