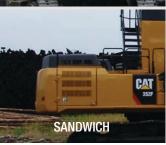

## COUNTERWEIGHT

Our heavy counterweights provide exceptional stability, particularly when working over the side of the machine. Purpose-built to also reduce loading on the swing bearing, this option is ideal for the rigors of heavy long reach, demolition, scrap, and material handling applications.

Available configurations:

- Top mount
- Undermount
- Top & undermount
- Sandwich
- Backpack

Pierce collaborates closely with the excavator OEM in order to provide the appropriate and approved counterweight amount for each machine.