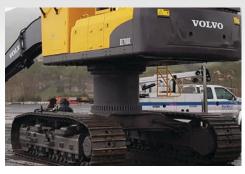

# RISER RINGS

- Available 1'-4'.
- Additional working height for high-sided barges.
- Additional ground clearance.
- Improved operator sightlines.