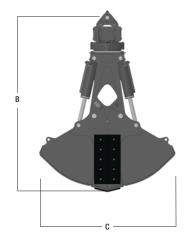

#### **CLAMSHELL BUCKET SPECIFICATIONS**

| MODEL  | CAPACITY | A    | В    | С    | D    | E    | WEIGHT  |
|--------|----------|------|------|------|------|------|---------|
| QC200  | 2.0 YD3  | 76"  | 101" | 75"  | 95"  | 62"  | 5,325#  |
| QC250  | 2.5 YD3  | 77"  | 106" | 82"  | 103" | 62"  | 5,750#  |
| QC300  | 3.0 YD3  | 78"  | 110" | 90"  | 111" | 62"  | 6,090#  |
| QC350  | 3.5 YD3  | 83"  | 114" | 89"  | 108" | 74"  | 6,900#  |
| QC400  | 4.0 YD3  | 84"  | 118" | 94"  | 115" | 74"  | 7,350#  |
| QC450  | 4.5 YD3  | 85"  | 120" | 99"  | 120" | 74"  | 7,800#  |
| QC500  | 5.0 YD3  | 84"  | 119" | 95"  | 117" | 86"  | 9,100#  |
| QC550  | 5.5 YD3  | 85"  | 122" | 101" | 122" | 86"  | 9,600#  |
| QC600  | 6.0 YD3  | 86"  | 124" | 105" | 127" | 86"  | 10,100# |
| QC700  | 7.0 YD3  | 97"  | 130" | 106" | 128" | 100" | 11,500# |
| QC800  | 8.0 YD3  | 98"  | 134" | 112" | 136" | 100" | 13,000# |
| QC900  | 9.0 YD3  | 102" | 137" | 111" | 135" | 114" | 14,200# |
| QC1000 | 10.0 YD3 | 102" | 140" | 116" | 141" | 114" | 15,100# |
| QC1100 | 11.0 YD3 | 103" | 143" | 121" | 147" | 114" | 16,000# |