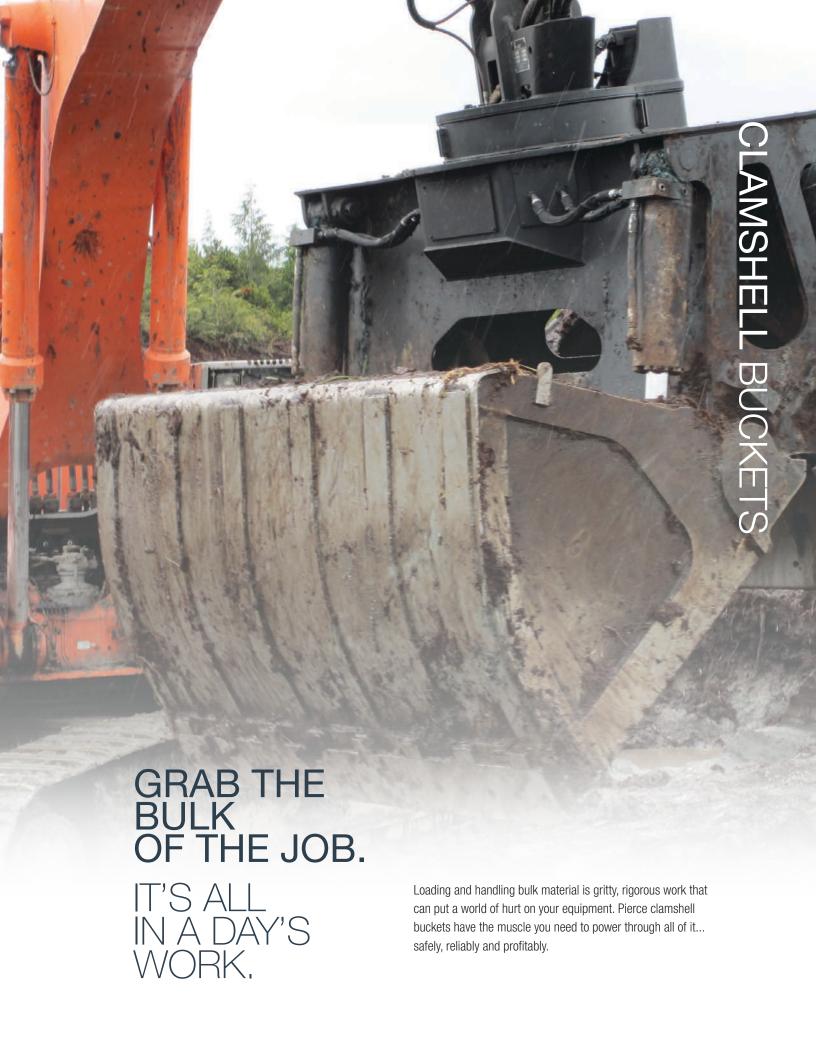

## HERE'S THE SCOOP ON OUR CLAMSHELL BUCKETS.

#### FEATURES:

- High-strength materials reduce unnecessary weight.A514 steel main frame.
- Powered 360° continuous rotation.
- Wear-resistant bucket surfaces with cutting edges.
- Heavy-duty bearing and rotate motor.
- Oversized pins and aluminum bronze bushings.
- Completely protected hydraulics.
- (4) high pressure cylinders.Clamshell-to-link pin.