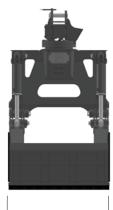

#### **CLAMSHELL BUCKET SPECIFICATIONS**

| MODEL  | CAPACITY | A    | В    | С    | D    | E    | WEIGHT  |
|--------|----------|------|------|------|------|------|---------|
| QC200  | 2.0 YD3  | 76"  | 101" | 75"  | 95"  | 62"  | 5,325#  |
| QC250  | 2.5 YD3  | 77"  | 106" | 82"  | 103" | 62"  | 5,750#  |
| QC300  | 3.0 YD3  | 78"  | 110" | 90"  | 111" | 62"  | 6,090#  |
| QC350  | 3.5 YD3  | 83"  | 114" | 89"  | 108" | 74"  | 6,900#  |
| QC400  | 4.0 YD3  | 84"  | 118" | 94"  | 115" | 74"  | 7,350#  |
| QC450  | 4.5 YD3  | 85"  | 120" | 99"  | 120" | 74"  | 7,800#  |
| QC500  | 5.0 YD3  | 84"  | 119" | 95"  | 117" | 86"  | 9,100#  |
| QC550  | 5.5 YD3  | 85"  | 122" | 101" | 122" | 86"  | 9,600#  |
| QC600  | 6.0 YD3  | 86"  | 124" | 105" | 127" | 86"  | 10,100# |
| QC700  | 7.0 YD3  | 97"  | 130" | 106" | 128" | 100" | 11,500# |
| QC800  | 8.0 YD3  | 98"  | 134" | 112" | 136" | 100" | 13,000# |
| QC900  | 9.0 YD3  | 102" | 137" | 111" | 135" | 114" | 14,200# |
| QC1000 | 10.0 YD3 | 102" | 140" | 116" | 141" | 114" | 15,100# |
| QC1100 | 11.0 YD3 | 103" | 143" | 121" | 147" | 114" | 16,000# |