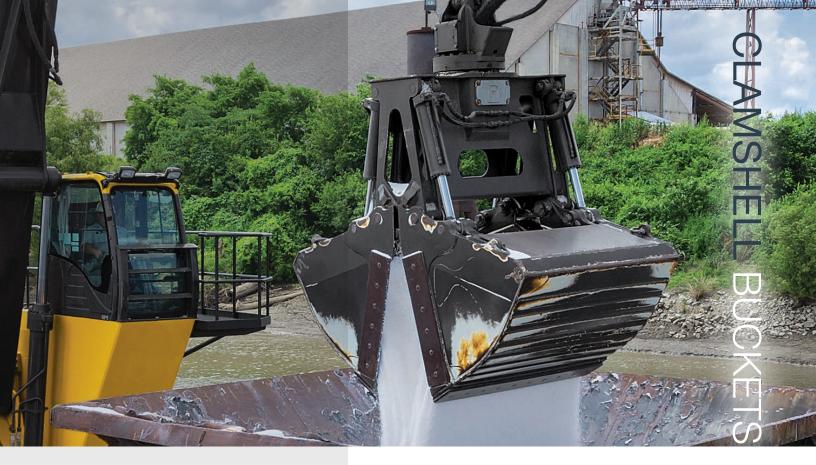

## HERE'S THE SCOOP ON OUR CLAMSHELL BUCKETS.

#### FEATURES:

- High-strength materials reduce unnecessary weight.A514 steel main frame.
- Powered 360° continuous rotation.
- Wear-resistant bucket surfaces with cutting edges.
- Heavy-duty bearing and rotate motor.
- Oversized pins and aluminum bronze bushings.
- Completely protected hydraulics.
- (4) high pressure cylinders.Clamshell-to-link pin.