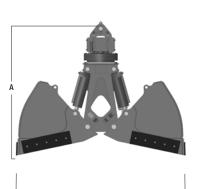

#### **CLAMSHELL BUCKET SPECIFICATIONS**

| MODEL  | CAPACITY | A    | В    | С    | D    | E    | WEIGHT  |
|--------|----------|------|------|------|------|------|---------|
| QC200  | 2.0 YD3  | 76"  | 101" | 75"  | 95"  | 62"  | 5,325#  |
| QC250  | 2.5 YD3  | 77"  | 106" | 82"  | 103" | 62"  | 5,750#  |
| QC300  | 3.0 YD3  | 78"  | 110" | 90"  | 111" | 62"  | 6,090#  |
| QC350  | 3.5 YD3  | 83"  | 114" | 89"  | 108" | 74"  | 6,900#  |
| QC400  | 4.0 YD3  | 84"  | 118" | 94"  | 115" | 74"  | 7,350#  |
| QC450  | 4.5 YD3  | 85"  | 120" | 99"  | 120" | 74"  | 7,800#  |
| QC500  | 5.0 YD3  | 84"  | 119" | 95"  | 117" | 86"  | 9,100#  |
| QC550  | 5.5 YD3  | 85"  | 122" | 101" | 122" | 86"  | 9,600#  |
| QC600  | 6.0 YD3  | 86"  | 124" | 105" | 127" | 86"  | 10,100# |
| QC700  | 7.0 YD3  | 97"  | 130" | 106" | 128" | 100" | 11,500# |
| QC800  | 8.0 YD3  | 98"  | 134" | 112" | 136" | 100" | 13,000# |
| QC900  | 9.0 YD3  | 102" | 137" | 111" | 135" | 114" | 14,200# |
| QC1000 | 10.0 YD3 | 102" | 140" | 116" | 141" | 114" | 15,100# |
| QC1100 | 11.0 YD3 | 103" | 143" | 121" | 147" | 114" | 16,000# |

#### FEATURES:

- High-strength materials reduce unnecessary weight.A514 steel main frame.
- Powered 360° continuous rotation.
- Wear-resistant bucket surfaces with cutting edges.
- Heavy-duty bearing and rotate motor.
- Oversized pins and aluminum bronze bushings.
- Completely protected hydraulics.
- (4) high pressure cylinders.Clamshell-to-link pin.