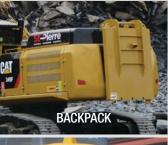

#### COUNTERWEIGHT

Our heavy counterweights provide exceptional stability, particularly when working over the side of the machine. Purpose-built to also reduce loading on the swing bearing, this option is ideal for the rigors of heavy long reach, demolition, scrap, and material handling applications.

Available configurations:

- Top mount
- Undermount
- Top & undermount
- Sandwich
- Backpack

Pierce collaborates closely with the excavator OEM in order to provide the appropriate and approved counterweight amount for each machine.