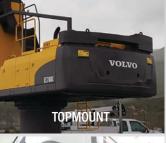

#### COUNTERWEIGHT

Our heavy counterweights provide exceptional stability, particularly when working over the side of the machine. Purpose-built to also reduce loading on the swing bearing, this option is ideal for the rigors of heavy long reach, demolition, scrap, and material handling applications.

Available configurations:

- Top mount
- Undermount
- Top & undermount
- Sandwich
- Backpack

Pierce collaborates closely with the excavator OEM in order to provide the appropriate and approved counterweight amount for each machine.