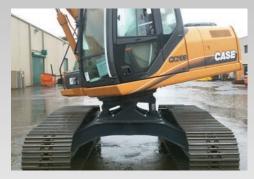

#### WIDENED UNDERCARRIAGE

Pierce's widened carbody provides the over-the-side stability you need to handle heavy loads. It's engineered to stabilize your excavator while equalizing lift capacity throughout the entire 360° swing motion.