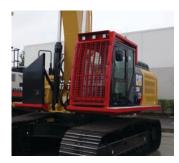

## **CAB GUARD**

Protect your cab and operator from heavy impact.

#### OPTIONAL:

- Hinged front screen protects windshield and operator from flying debris.
- High intensity LED work lights.

CAB GUARD WITH FRONT SCREEN

CAB GUARD