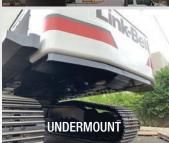

#### COUNTERWEIGHT

Our heavy counterweights provide exceptional stability, particularly when working over the side of the machine. Purpose-built to also reduce loading on the swing bearing, this option is ideal for the rigors of heavy long reach, demolition, scrap, and material handling applications.

Available configurations:

- Top mount
- Undermount
- Top & undermount
- Sandwich
- Backpack

Pierce collaborates closely with the excavator OEM in order to provide the appropriate and approved counterweight amount for each machine.