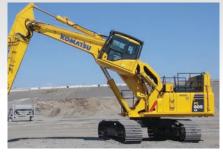

#### COUNTERWEIGHT

Our heavy counterweights provide exceptional stability, particularly when working over the side of the machine. Purpose-built to also reduce loading on the swing bearing, this option is ideal for the rigors of heavy long reach, demolition, scrap, and material handling applications.

Available configurations:

- Top mount
- Undermount
- Top & undermount
- Sandwich
- Backpack

Pierce collaborates closely with the excavator OEM in order to provide the appropriate and approved counterweight amount for each machine.