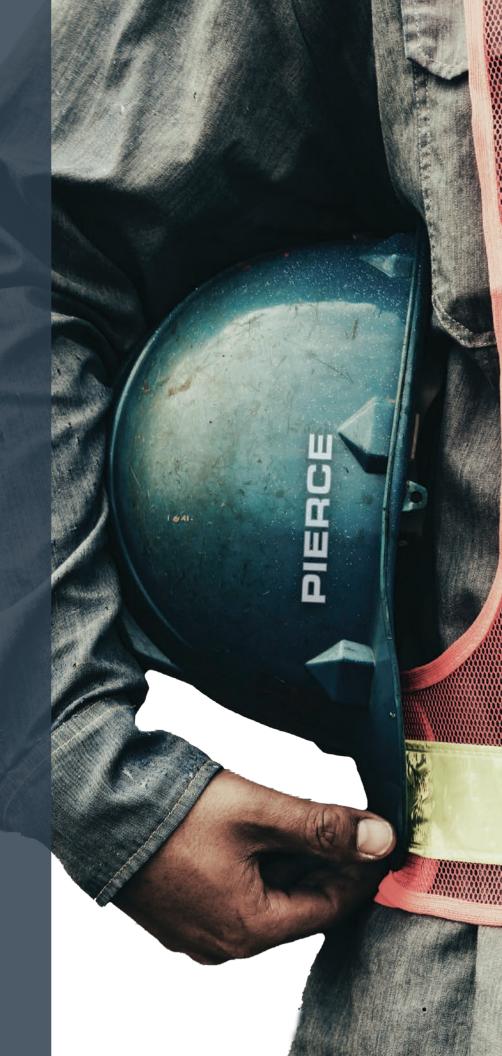

e complete solutions for all of your business needs.

From ordinary to extraordinary.

As a leading designer and manufacturer of hydraulic excavator attachments and work tools, Pierce has built a solid reputation for providing reliable, high performance products that are designed to keep pace with changing industry conditions — and one step ahead of emerging technologies.

Our position as a direct supplier for many of the world's leading equipment providers has enabled us to become experts in client collaboration, managing specific application parameters, and maintaining the highest quality standards for a variety of markets. Even if your needs call for a customized solution that doesn't currently exist, you can count us to make it happen — and make it happen right. Imagine that.

PIERCE









## **CAB GUARD**

Protect your cab and operator from heavy impact.

#### OPTIONAL:

- Hinged front screen protects windshield and operator from flying debris.
- High intensity LED work lights.



CAB GUARD WITH FRONT SCREEN



CAB GUARD



# HYDRAULIC ELEVATING CAB

Reach new heights of productivity with our 7' hydraulic elevating cab riser.

#### FEATURES:

- Elevate (0'-7').
- Operated by dedicated switch from inside cab.
- Hydraulic system cushions to avoid abrupt stops.
- Manual emergency cab-lowering controls mounted in cab and service bay (in the event of a power loss).
- Full cab guard.

#### ALSO AVAILABLE:

- Elevate (10')
- Elevate (0'-7') and tilt (35°).
- Tilt Only: 35°.



**ELEVATE** 



TILT



**ELEVATE AND TILT** 









#### COUNTERWEIGHT

Our heavy counterweigh