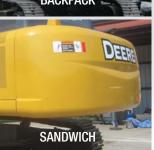

#### COUNTERWEIGHT

Our heavy counterweights provide exceptional stability, particularly when working over the side of the machine. Purpose-built to also reduce loading on the swing bearing, this option is ideal for the rigors of heavy long reach, demolition, scrap, and material handling applications.

Available configurations:

- Top mount
- Undermount
- Top & undermount
- Sandwich
- Backpack

Pierce collaborates closely with the excavator OEM in order to provide the appropriate and approved counterweight amount for each machine.