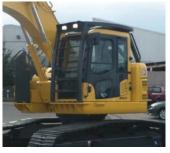

# HYDRAULIC ELEVATING CAB

Reach new heights of productivity with our 7' hydraulic elevating cab riser.

#### FEATURES:

- Elevate (0'-7').
- Operated by dedicated switch from inside cab.
- Hydraulic system cushions to avoid abrupt stops.
- Manual emergency cab-lowering controls mounted in cab and service bay (in the event of a power loss).
- Full cab guard.