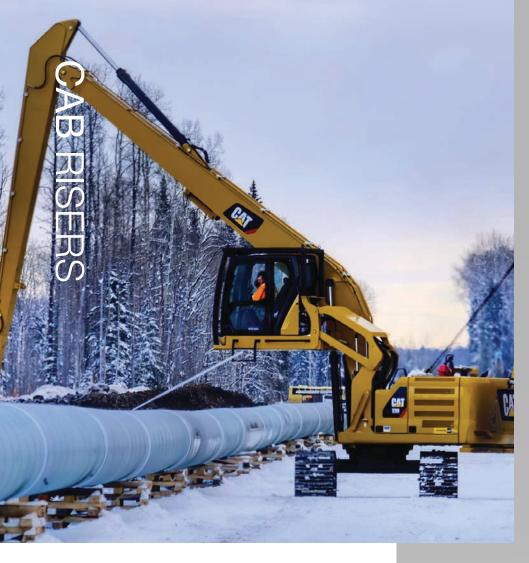

# INDUSTRIAL PRODUCTS CAB RISERS, GUARDS & CONVERSIONS

PIERCE

# HYDRAULIC ELEVATING CAB

Reach new heights of productivity with our 7' hydraulic elevating cab riser.

#### FEATURES:

- Elevate (0'-7').
- Operated by dedicated switch from inside cab.
- Hydraulic system cushions to avoid abrupt stops.
- Manual emergency cab-lowering controls mounted in cab and service bay (in the event of a power loss).
- Full cab guard.

#### ALSO AVAILABLE:

- Elevate (10')
- Elevate (0'-7') and tilt (35°).
- Tilt Only: 35°.

**ELEVATE** 

TILT

**ELEVATE AND TILT** 