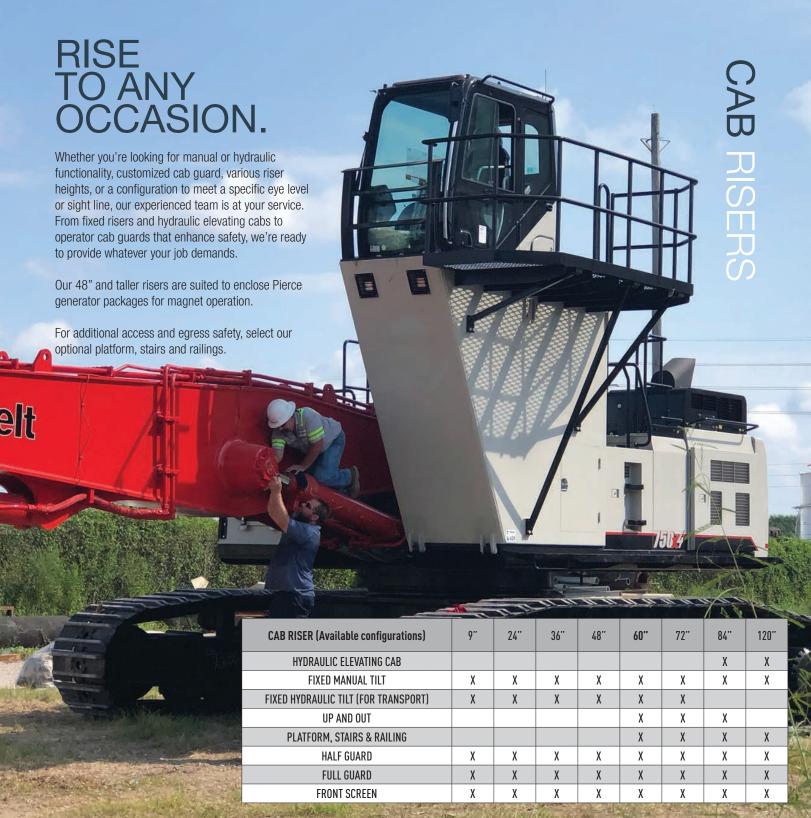

# HYDRAULIC ELEVATING CAB

Reach new heights of productivity with our 7' hydraulic elevating cab riser.

#### FEATURES:

- Elevate (0'-7').
- Operated by dedicated switch from inside cab.
- Hydraulic system cushions to avoid abrupt stops.
- Manual emergency cab-lowering controls mounted in cab and service bay (in the event of a power loss).
- Full cab guard.

#### ALSO AVAILABLE:

- Elevate (10')
- Elevate (0'-7') and tilt (35°).
- Tilt Only: 35°.

**ELEVATE** 

TILT

**ELEVATE AND TILT** 