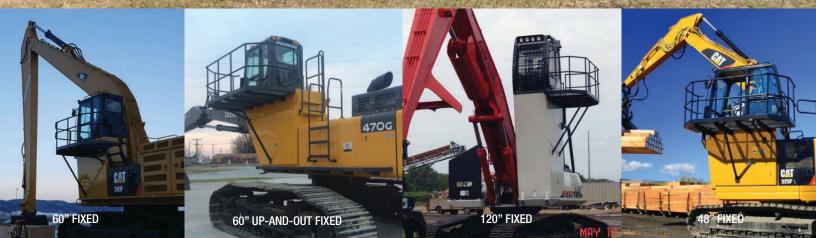

# HYDRAULIC ELEVATING CAB

Reach new heights of productivity with our 7' hydraulic elevating cab riser.

#### FEATURES:

- Elevate (0'-7').
- Operated by dedicated switch from inside cab.
- Hydraulic system cushions to avoid abrupt stops.
- Manual emergency cab-lowering controls mounted in cab and service bay (in the event of a power loss).
- Full cab guard.

#### ALSO AVAILABLE:

- Elevate (10')
- Elevate (0'-7') and tilt (35°).
- Tilt Only: 35°.

**ELEVATE** 

TILT

**ELEVATE AND TILT** 