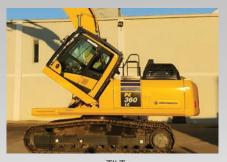

## **CAB GUARD**

Protect your cab and operator from heavy impact.

#### OPTIONAL:

- Hinged front screen protects windshield and operator from flying debris.
- High intensity LED work lights.

CAB GUARD WITH FRONT SCREEN

CAB GUARD