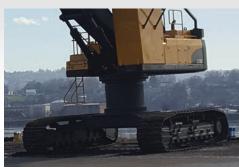

#### WIDENED UNDERCARRIAGE

Pierce's widened carbody provides the over-the-side stability you need to handle heavy loads. It's engineered to stabilize your excavator while equalizing lift capacity throughout the entire 360° swing motion.

#### **FIXED UNDERCARRIAGE**

#### VARIABLE GAUGE UNDERCARRIAGE