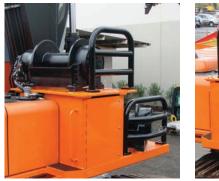

# **DUAL WINCH SYSTEM**

- Change from yarding to loading in minutes effortlessly with the flip of a switch.
- Highlead (flat or downhill) and shotgun carriage (uphill) yarding versatility.
- High-speed, power-out for shotgun yarding. Hydraulic brake interlock for highlead yarding.
- 2 speed operation: 25,000# yarding capacity in low gear, and line speed up to 1,400'/min in high gear.
- Winch direction and speed controlled by either joysticks or travel pedals.
- High performance hydraulic winches with piston motors.
- 2 speed, "shift-on-the-fly" inhaul and high-speed reverse.
- Easy switch from travel to winch mode.
- Modern cab mounted electrical controller (shown at right) controls all system functions.
- Display keeps operator up to date on operating status.
- Provides technicians with diagnostics detail.
- Reinforced right front mounted winch platform.

## SINGLE WINCH SYSTEM

- Best suited for close-in, clean-up work, and picking corners.
- Underboom-mount or right front corner mount.