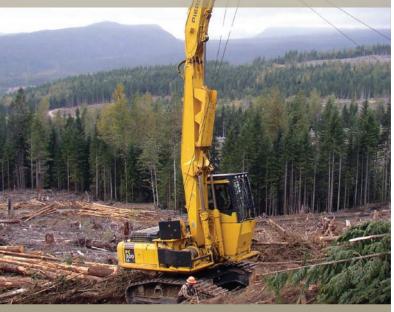

# PIERCE YARDING PACKAGES: QUALITY WITHOUT COMPROMISE.

Pierce yarding packages are built to work with loaders and excavators, without compromising the primary functionality and performance of your machine. More economical than a traditional dedicated yarder, our yarding packages offer you more flexibility for less investment. They're ideal for everything from shotgun (uphill) and highlead (downhill) log retrieval in large second growth timber, to thinning applications and picking corners. And with a smaller machine profile than most dedicated yarders, Pierce yarding packages make it easy for you to avoid excessive transportation costs, while saving on fuel and maintenance.

# **DUAL WINCH SYSTEM**

- Change from yarding to loading in minutes effortlessly with the flip of a switch.
- Highlead (flat or downhill) and shotgun carriage (uphill) yarding versatility.
- High-speed, power-out for shotgun yarding. Hydraulic brake interlock for highlead yarding.
- 2 speed operation: 25,000# yarding capacity in low gear, and line speed up to 1,400'/min in high gear.
- Winch direction and speed controlled by either joysticks or travel pedals.
- High performance hydraulic winches with piston motors.
- 2 speed, "shift-on-the-fly" inhaul and high-speed reverse.
- Easy switch from travel to winch mode.
- Modern cab mounted electrical controller (shown at right) controls all system functions.
- Display keeps operator up to date on operating status.
- Provides technicians with diagnostics detail.
- Reinforced right front mounted winch platform.