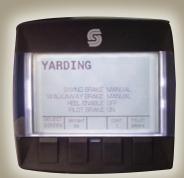

# YARDING SYSTEMS

CONTROLLER

# **DUAL WINCH SYSTEM**

- Change from yarding to loading in minutes effortlessly with the flip of a switch.
- Highlead (flat or downhill) and shotgun carriage (uphill) yarding versatility.
- High-speed, power-out for shotgun yarding. Hydraulic brake interlock for highlead yarding.
- 2 speed operation: 25,000# yarding capacity in low gear, and line speed up to 1,400'/min in high gear.
- Winch direction and speed controlled by either joysticks or travel pedals.
- High performance hydraulic winches with piston motors.
- 2 speed, "shift-on-the-fly" inhaul and high-speed reverse.
- Easy switch from travel to winch mode.
- Modern cab mounted electrical controller (shown at right) controls all system functions.
- Display keeps operator up to date on operating status.
- Provides technicians with diagnostics detail.
- Reinforced right front mounted winch platform.