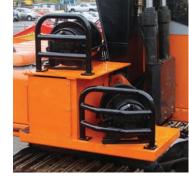

# **DUAL WINCH SYSTEM**

- Change from yarding to loading in minutes effortlessly with the flip of a switch.
- Highlead (flat or downhill) and shotgun carriage (uphill) yarding versatility.
- High-speed, power-out for shotgun yarding. Hydraulic brake interlock for highlead yarding.
- 2 speed operation: 25,000# yarding capacity in low gear, and line speed up to 1,400'/min in high gear.
- Winch direction and speed controlled by either joysticks or travel pedals.
- High performance hydraulic winches with piston motors.
- 2 speed, "shift-on-the-fly" inhaul and high-speed reverse.
- Easy switch from travel to winch mode.
- Modern cab mounted electrical controller (shown at right) controls all system functions.
- Display keeps operator up to date on operating status.
- Provides technicians with diagnostics detail.
- Reinforced right front mounted winch platform.

## SINGLE WINCH SYSTEM

- Best suited for close-in, clean-up work, and picking corners.
- Underboom-mount or right front corner mount.