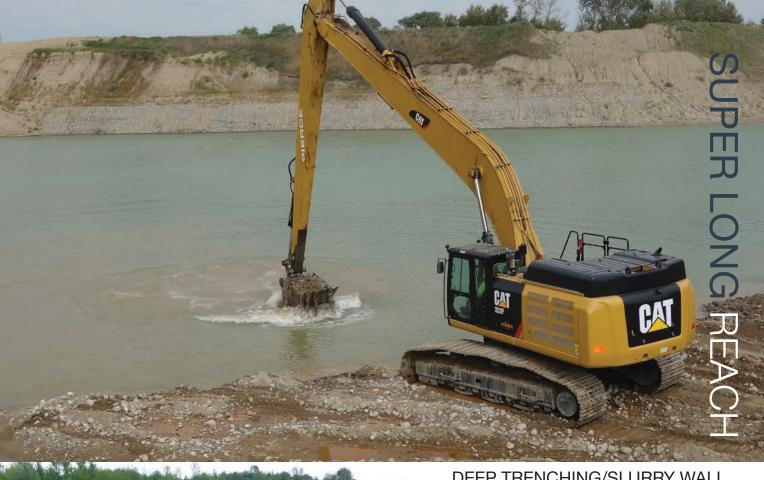

# INDUSTRIAL PRODUCTS SUPER LONG REACH

# SUPER-SIZE YOUR CAPABILITIES WITH SUPER LONG REACH FRONTS.

PER

Dig deeper and reach farther with Pierce super long reach fronts. Specially designed for deep trenching, mining and dredging, our super long reach fronts work with the equipment you already have, including excavators ranging from 65MT up to 150MT.

### DEEP TRENCHING/SLURRY WALL

| MACHINE SIZE<br>(IN MT) | FRONT    | OVERALL<br>LENGTH | DEPTH |
|-------------------------|----------|-------------------|-------|
| 60-75                   | LR6-60   | 60'               | 44'   |
|                         | LR6-65   | 65'               | 48'   |
|                         | LR6-70   | 70'               | 52'   |
|                         | LR6-75   | 75'               | 56'   |
| 80-90                   | LR8-60   | 60'               | 44'   |
|                         | LR8-65   | 65'               | 48'   |
|                         | LR8-70   | 70'               | 52'   |
|                         | LR8-75   | 75'               | 56'   |
|                         | LR8-80   | 80'               | 60'   |
|                         | LR8-85   | 85'               | 65'   |
| 120-150                 | LR11-80  | 80'               | 62'   |
|                         | LR11-90  | 90'               | 71'   |
|                         | LR11-100 | 100'              | 81'   |
|                         | LR11-105 | 105'              | 86'   |