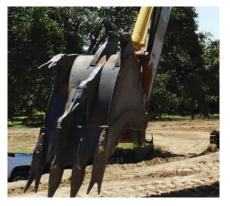

| 3.0-3.5                  |
|                         | LR11-90 | 90'               | 2.5-3.0                  |

# TAKE YOUR OPERATION TO THE NEXT LEVEL.

#### INCLUDED:

- Main boom and stick sections.
- Stick cylinder.
- Bucket cylinder and linkage compatible with many OEM buckets.
- All boom and stick plumbing.
- Centralized lubrication.

#### OPTIONAL:

- High pressure filter system.
- Oversized hoist cylinders.
- Additional counterweight.
- A variety of buckets specifically designed for Pierce super long reach fronts.

## HIGH PRESSURE FILTER SYSTEM



Our non-bypass filter system provides superior contaminant defense for all return oil flow, protecting the machine's hydraulic system.

Cab mounted LED indicator alerts the operator of plugged filter.

### TRENCHING BUCKETS



Ripper buckets for aggressive trenching.

## OPTIONAL LINKAGE



**F** 

For under water applications, our floating pin linkage extends stick-to-bucket joint life, as well as greatly reduces costly rebuilds.

## PIERCE

In-house design team: check. Comprehensive manufacturing capabilities: check. Product testing and certification, technical support, and convenient distribution centers throughout North America: check, check, and check. With so much to offer, we're ideally positioned to provide complete solutions for all of your business needs. From ordinary to extraordinary.

LILLER

As a leading designer and manufacturer of hydraulic excavator attachments and work tools, Pierce has built a solid reputation for providing reliable, high performance products that are designed to keep pace w