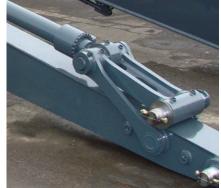

## OPTIONAL LINKAGE

**F** 

For under water applications, our floating pin linkage extends stick-to-bucket joint life, as well as greatly reduces costly rebuilds.