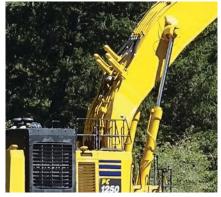

## HIGH PRESSURE FILTER SYSTEM

Our non-bypass filter system provides superior contaminant defense for all return oil flow, protecting the machine's hydraulic system.

Cab mounted LED indicator alerts the operator of plugged filter.