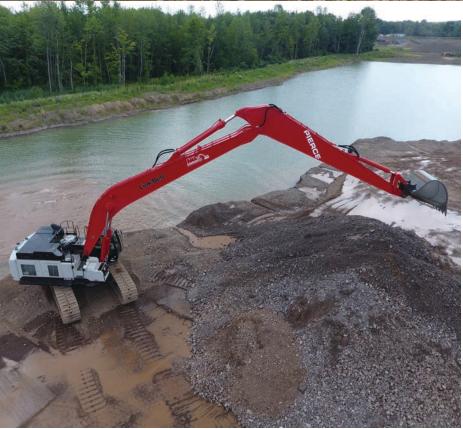

# SUPER-SIZE YOUR CAPABILITIES WITH SUPER LONG REACH FRONTS.

PER

Dig deeper and reach farther with Pierce super long reach fronts. Specially designed for deep trenching, mining and dredging, our super long reach fronts work with the equipment you already have, including excavators ranging from 65MT up to 150MT.

# TAKE YOUR OPERATION TO THE NEXT LEVEL.