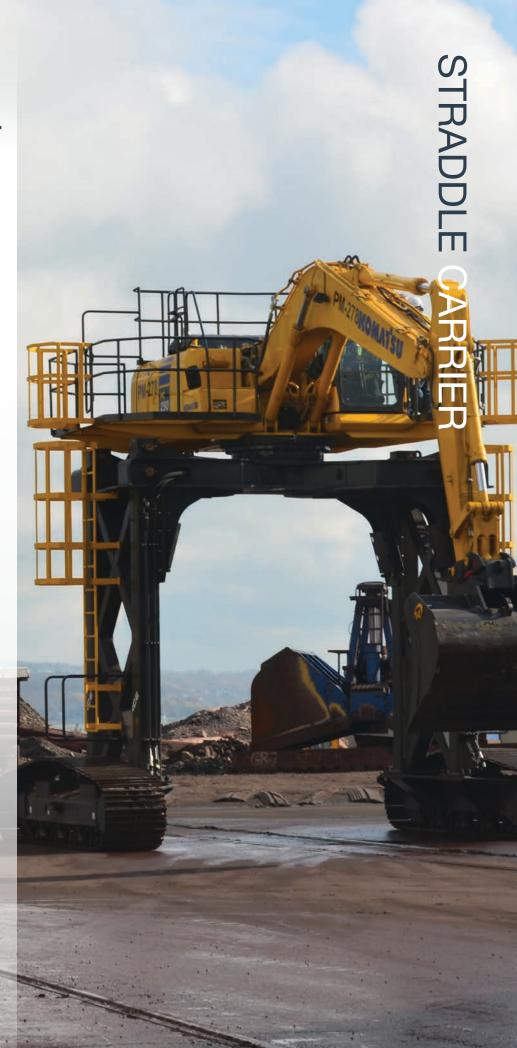

## INDUSTRIAL PRODUCTS STRADDLE CARRIER

**PIERCE** 

## WORK IN A MORE STABLE ENVIRONMENT WITH PIERCE STRADDLE CARRIERS.

Raising the carbody allows the excavator to literally unload by straddling railcars. The result...radical productivity gains over traditional side loading equipment, 3 times more! This is due to optimizing operator visibility and safety while minimizing damage to railcars. Furthermore, the cost is less than other railcar dump systems, and implementation is a snap.

See how simple it is to elevate your game – and your productivity.