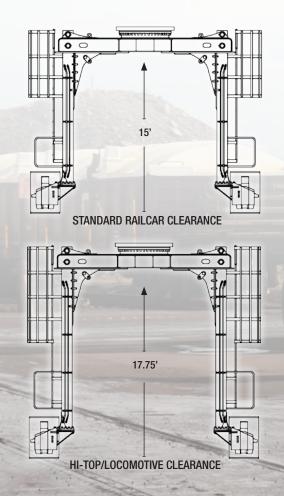

## WORK IN A MORE STABLE ENVIRONMENT WITH PIERCE STRADDLE CARRIERS.

Raising the carbody allows the excavator to literally unload by straddling railcars. The result...radical productivity gains over traditional side loading equipment, 3 times more! This is due to optimizing operator visibility and safety while minimizing damage to railcars. Furthermore, the cost is less than other railcar dump systems, and implementation is a snap.