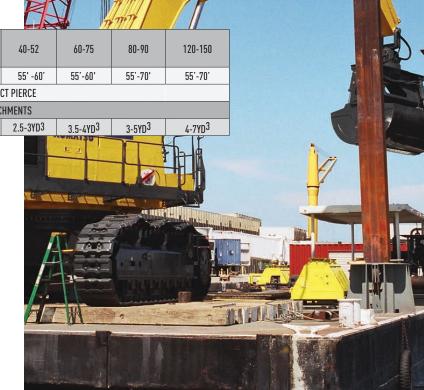

| MACHINE SIZE<br>(IN MT) | 20-23          | 24-26 | 27-30  | 31-39 | 40-52    | 60-75                | 80-90   | 120-150 |
|-------------------------|----------------|-------|--------|-------|----------|----------------------|---------|---------|
| 2-PIECE FRONT           | 40'            | 42'   | 46'    | 50'   | 55' -60' | 55'-60'              | 55'-70' | 55'-70' |
| 3-PIECE FRONT           | CONTACT PIERCE |       |        |       |          |                      |         |         |
|                         | ATTACHMENTS    |       |        |       |          |                      |         |         |
| CLAMSHELL BUCKETS       | 1YD3           | 1YD3  | 1.5YD3 | 2YD3  | 2.5-3YD3 | 3.5-4YD <sup>3</sup> | 3-5YD3  | 4-7YD3  |
|                         |                |       |        |       |          |                      |         |         |

NOTE: SPECIAL FRONT LENGTHS AND CONFIGURATIONS ARE AVAILABLE UPON REQUEST. \* BASED ON  $\leq 3,000\#/\text{YD3}$  MATERIAL.

Don't feel forced to buy a European brand. Especially when you can invest in a U.S. company to build your purpose-built material handler.