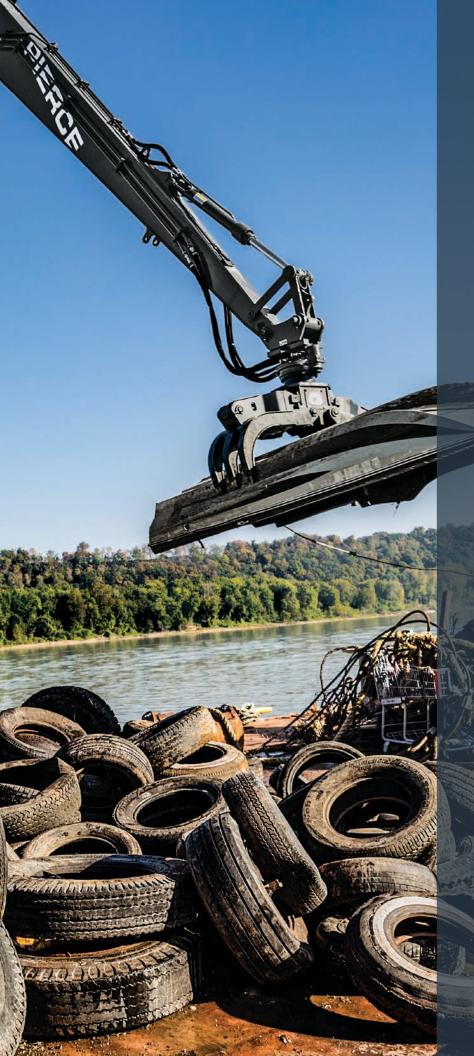

**PIERCE** 

Pierce material handlers are built to help you meet the tight scheduling demands of barge terminals, while maximizing your own production volume.

Whether you're working close-in, performing long reach loading and unloading, or need to reach tall hoppers in extreme above-grade environments, we'll help you handle the job with pinpoint accuracy, optimal efficiency, and greater operator safety.