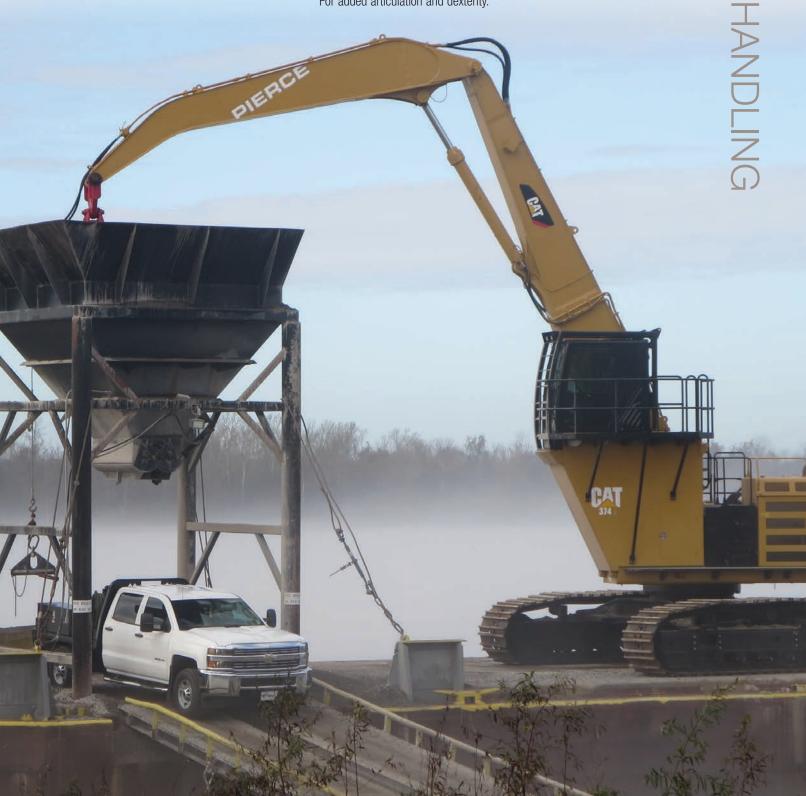

## 2-PIECE FRONT

For heavy-duty mobile or fixed loading applications. 3-PIECE FRONT

For added articulation and dexterity.