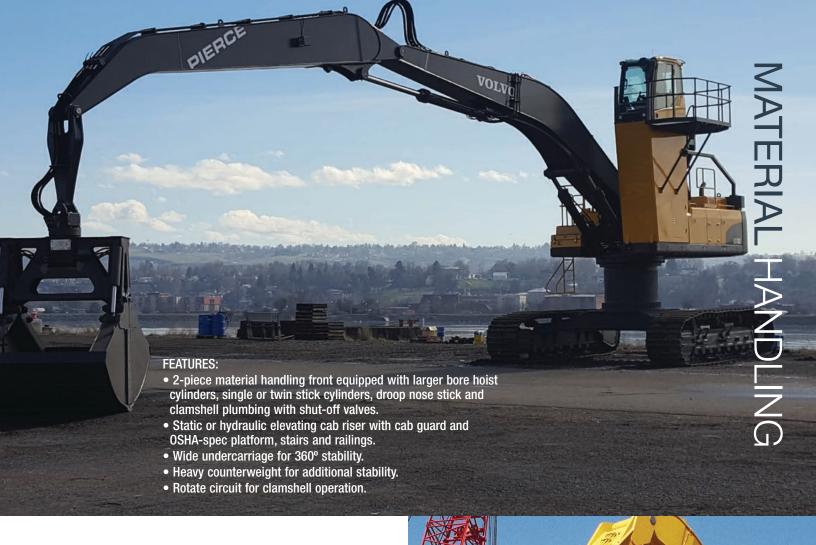

## 2-PIECE FRONT

For heavy-duty mobile or fixed loading applications. 3-PIECE FRONT

For added articulation and dexterity.