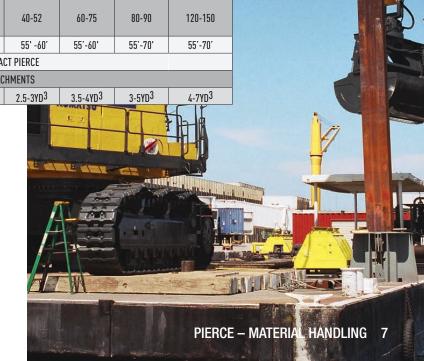

| MACHINE SIZE<br>(IN MT) | 20-23          | 24-26 | 27-30              | 31-39 | 40-52                | 60-75                | 80-90              | 120-150 |
|-------------------------|----------------|-------|--------------------|-------|----------------------|----------------------|--------------------|---------|
| 2-PIECE FRONT           | 40'            | 42'   | 46'                | 50'   | 55' -60'             | 55'-60'              | 55'-70'            | 55'-70' |
| 3-PIECE FRONT           | CONTACT PIERCE |       |                    |       |                      |                      |                    |         |
| ATTACHMENTS             |                |       |                    |       |                      |                      |                    |         |
| CLAMSHELL BUCKETS       | 1YD3           | 1YD3  | 1.5YD <sup>3</sup> | 2YD3  | 2.5-3YD <sup>3</sup> | 3.5-4YD <sup>3</sup> | 3-5YD <sup>3</sup> | 4-7YD3  |
| 1011130                 |                |       |                    |       |                      |                      |                    |         |

NOTE: SPECIAL FRONT LENGTHS AND CONFIGURATIONS ARE AVAILABLE UPON REQUEST. \* BASED ON  $\leq\!3,\!000\#/\text{YD3}$  MATERIAL.

Don't feel forced to buy a European brand. Especially when you can invest in a U.S. company to build your purpose-built material handler.