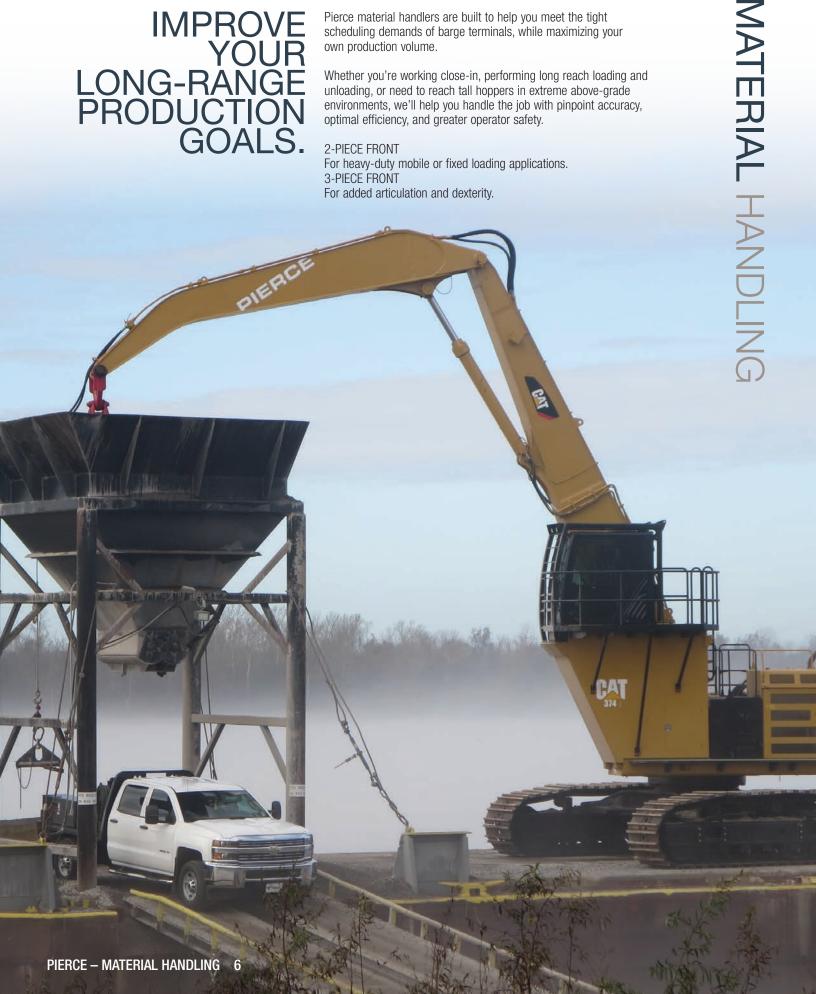

## **IMPROVE** LONG-RAN PRODUCT

Pierce material handlers are built to help you meet the tight scheduling demands of barge terminals, while maximizing your own production volume.

Whether you're working close-in, performing long reach loading and unloading, or need to reach tall hoppers in extreme above-grade environments, we'll help you handle the job with pinpoint accuracy, optimal efficiency, and greater operator safety.

## 2-PIECE FRONT

For heavy-duty mobile or fixed loading applications. 3-PIECE FRONT

For added articulation and dexterity.